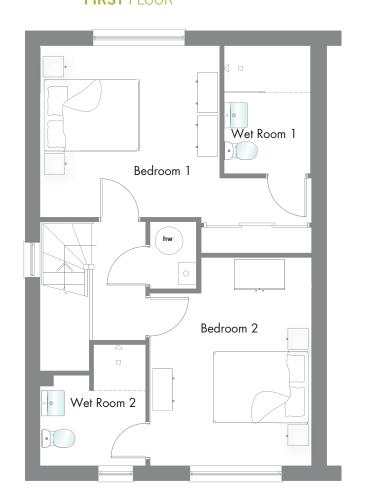

## FIRST FLOOR

| Lounge     | 17'5" x 9'5"  | 5.31 x 2.88 m* |
|------------|---------------|----------------|
| Kitchen    | 11'4" x 11'0" | 3.45 x 3.36 m  |
| Study Area | 5'11" x 5'2"  | 1.80 x 1.58 m* |
| Dining     | 9'4" x 6'7"   | 2.84 x 2.00 m  |
| Cloaks     | 5'11" x 2'11" | 1.80 x 0.90 m  |
| Laundry    | 3'2" x 2'9"   | 0.97 x 0.85 m  |

© Hob ov Oven ff Fridge/Freezer wm/td Washing machine/Tumble Dryer space dw Dishwasher space op Optional wardrobe hw Hot Water Cylinder
\*Max dimensions Note: Bedroom dimensions taken into wardrobe recess

| Bedroom 1  | 17'5" x 13'4" | 5.31 x 4.07 m* |
|------------|---------------|----------------|
| Wet Room 1 | 8'2" x 5'7"   | 2.50 x 1.70m   |
| Bedroom 2  | 13′5″ x 10′4″ | 4.09 x 3.16 m* |
| Wet Room 2 | 7'9" x 6'9"   | 2.37 x 2.06 m* |

Customers should note this illustration is an example of The Abode 956 housetype. All dimensions indicated are approximate and furniture layout is for illustrative purposes only. Homes may be a 'handed' (mirror image) versions of the illustrations, and may be detached, semi-detached or terraced. Materials used may differ from plot to plot including render and roof tile colours. Detailed plans and specifications are available for inspection for each plot at our Marketing Suite during working hours and customers must check their individual specifications prior to making reservation.