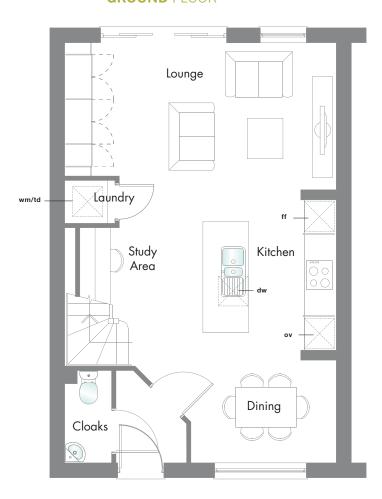

## **GROUND** FLOOR

## FIRST FLOOR

| Lounge     | 17'5" x 9'5"  | 5.31 x 2.88 m* |
|------------|---------------|----------------|
| Kitchen    | 11'4" x 11'0" | 3.45 x 3.36 m  |
| Study Area | 5'11" x 5'2"  | 1.80 x 1.58 m* |
| Dining     | 9'4" x 6'7"   | 2.84 x 2.00 m  |
| Cloaks     | 5'11" x 2'11" | 1.80 x 0.90 m  |
| Laundry    | 3'2" x 2'9"   | 0.97 x 0.85 m  |

© Hob ov Oven ff Fridge/Freezer wm/td Washing machine/Tumble Dryer space dw Dishwasher space op Optional wardrobe hw Hot Water Cylinder
\*Max dimensions Note: Bedroom dimensions taken into wardrobe recess