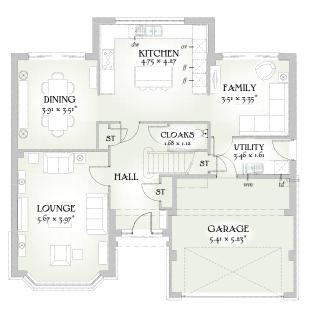

## GROUND FLOOR

| Lounge  | 18'7" x 13'0"  | 5.67 x 3.97 m |
|---------|----------------|---------------|
| Family  | 11'6" x 11'0"  | 3.51 x 3.35 m |
| Dining  | 12'10" x 11'6" | 3.91 x 3.51 m |
| Kitchen | 15'7" x 14'0"  | 4.75 x 4.27 m |
| Utility | 11'4" x 5'3"   | 3.46 x 1.61 m |
| Cloaks  | 5'6" x 3'8"    | 1.68 x 1.12 m |
| Garage  | 17'9" x 17'2"  | 5.41 x 5.23 m |