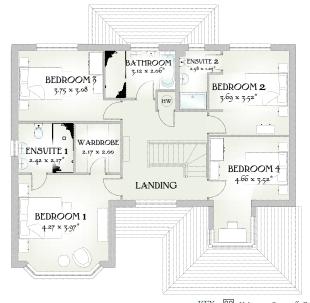

## FIRST FLOOR

| Bedroom 1 | 14'0" x 13'0"                  | 4.27 x 3.97 m |
|-----------|--------------------------------|---------------|
| EnSuite 1 | 7'11" x 7'1"                   | 2.42 x 2.17 m |
| Wardrobe  | 7'1" x 6'7"                    | 2.17 x 2.00 m |
| Bedroom 2 | 12'1" x 11'7"                  | 3.69 x 3.52 m |
| EnSuite 2 | 8'6 " x 4'0"                   | 2.58 x 1.23 m |
|           |                                |               |
| Bedroom 3 | 12'4" x 10'1"                  | 3.75 x 3.08 m |
|           | 12'4" x 10'1"<br>15'3" x 11'7" |               |

KEY © Hob ov Oven ff Fridge/freezer wm Washing machine space dw Dishwasher space op Optional wardrobe\*\* td Tumble dryer space bw Hot Water Cylinder \*Max dimensions Note: Bedroom dimensions taken into wardrobe recess