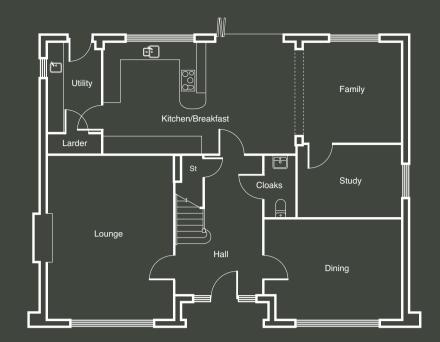

## GROUND FLOOR

| LOUNGE            | 19'4" X 14'10"* | 5.89 X 4.53M* |
|-------------------|-----------------|---------------|
| KITCHEN/BREAKFAST | 22'10" X 13'1"* | 6.69 X 4.00M* |
| FAMILY            | 12'7" X 11'10"  | 3.84 X 3.60M  |
| DINING            | 16'2" X 11'10"* | 4.94 X 3.60M* |
| STUDY             | 12'2" X 8'6"    | 3.72 X 2.60M  |
| UTILITY           | 10'8" X 6'3"    | 3.25 X 1.90M  |
| CLOAKS            | 7'3" X 3'8"     | 2.20 X 1.13M  |
| LARDER            | 6'3" X 2'2"     | 1.90 X 0.66M  |