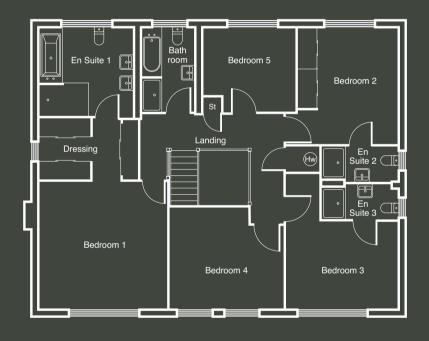

## FIRST FLOOR

| 111011110011 |                 |               |
|--------------|-----------------|---------------|
| BEDROOM 1    | 15'1" X 14'10"  | 4.59 X 4.51M  |
| EN SUITE 1   | 11'2" X 10'5"*  | 3.41 X 3.17M* |
| DRESSING     | 11'7" X 7'1"*   | 3.54 X 2.16M* |
| BEDROOM 2    | 13'7" X 11'8"   | 4.15 X 3.55M  |
| EN SUITE 2   | 8'10" X 4'1"*   | 2.70 X 1.25M* |
| BEDROOM 3    | 13'1" X 10'2"   | 3.99 X 3.10M  |
| EN SUITE 3   | 8'10" X 4'1"*   | 2.70 X 1.25M* |
| BEDROOM 4    | 13'4" X 11'10"* | 4.07 X 3.60M* |
| BEDROOM 5    | 11'2" X 9'9"*   | 3.41 X 2.98M* |
| BATHROOM     | 9'9" X 6'7"*    | 2.98 X 2.01M* |
|              |                 |               |