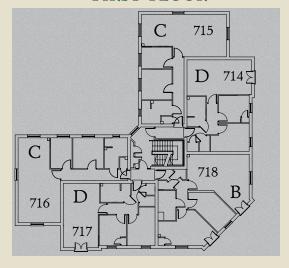

#### C (711, 712, 715, 716, 720 & 721)

| Lounge/Dining | 13'8" x 13'7" | 4.17 x 4.15 m |
|---------------|---------------|---------------|
| Kitchen       | 13'9" x 10'2" | 4.18 x 3.10 m |
| Bedroom 1     | 9'11" x 9'10" | 3.02 x 2.99 m |
| Bedroom 2     | 9'10" x 6'11" | 2.99 x 2.11 m |
| Bathroom      | 9'10" x 7'5"  | 2.99 x 2.27 m |

#### **B** (718 & 723)

| Lounge / Dining | 19'2" x 11'7" | 5.83 x 3.52 m* |
|-----------------|---------------|----------------|
| Kitchen         | 11'5" x 8'5"  | 3.49 x 2.57 m* |
| Bedroom 1       | 19'7" x 11'4" | 5.86 x 3.46 m* |
| Bedroom 2       | 15'11" x 8'2" | 4.84 x 2.48 m* |
| Bathroom        | 6'5" x 5'8"   | 2.96 x 1.73 m  |

### D (714, 717, 719 & 722)

| Lounge         | 11'2" x 10'9" | 3.40 x 3.28 m* |
|----------------|---------------|----------------|
| Kitchen/Dining | 11'7" x 9'11" | 3.53 x 3.03 m* |
| Bedroom 1      | 12'4" x 9'0"  | 3.77 x 2.74 m* |
| Bedroom 2      | 9'10" x 8'10" | 2.99 x 2.68 m* |
| Bathroom       | 9'9" x 6'0"   | 2.96 x 1.83 m* |

#### GROUND FLOOR

FIRST FLOOR

SECOND FLOOR