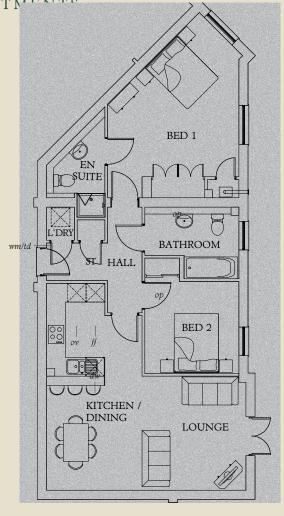

#### A (710 & 713)

| Lounge         | 11'10" x 10'9' | 3.61 x 3.28 m* |
|----------------|----------------|----------------|
| Kitchen/Dining | 21'7" x 9'11"  | 6.58 x 3.01 m* |
| Bedroom 1      | 11'11" x 9'9"  | 3.62 x 2.97 m* |
| EnSuite        | 11'5" x 6'0"   | 3.47 x 1.82 m* |
| Bedroom 2      | 12'1" x 9'9"   | 3.68 x 2.98 m* |
| Bathroom       | 9'9" x 7'5"    | 2.97 x 2.26 m  |

#### C (711, 712, 715, 716, 720 & 721)

| Lounge/Dining | 13'8" x 13'7" | 4.17 x 4.15 m |
|---------------|---------------|---------------|
| Kitchen       | 13'9" x 10'2" | 4.18 x 3.10 m |
| Bedroom 1     | 9'11" x 9'10" | 3.02 x 2.99 m |
| Bedroom 2     | 9'10" x 6'11" | 2.99 x 2.11 m |
| Bathroom      | 9'10" x 7'5"  | 2.99 x 2.27 m |

#### **B** (718 & 723)

| Lounge / Dining | 19'2" x 11'7" | 5.83 x 3.52 m* |
|-----------------|---------------|----------------|
| Kitchen         | 11'5" x 8'5"  | 3.49 x 2.57 m* |
| Bedroom 1       | 19'7" x 11'4" | 5.86 x 3.46 m* |
| Bedroom 2       | 15'11" x 8'2" | 4.84 x 2.48 m* |
| Bathroom        | 6'5" x 5'8"   | 2.96 x 1.73 m  |

### D (714, 717, 719 & 722)

| Lounge         | 11'2" x 10'9" | 3.40 x 3.28 m* |
|----------------|---------------|----------------|
| Kitchen/Dining | 11'7" x 9'11" | 3.53 x 3.03 m* |
| Bedroom 1      | 12'4" x 9'0"  | 3.77 x 2.74 m* |
| Bedroom 2      | 9'10" x 8'10" | 2.99 x 2.68 m* |
| Bathroom       | 9'9" x 6'0"   | 2.96 x 1.83 m* |

KEY

<sup>[</sup>CO] Electric hob ov Oven ff Fridge freezer dw Dishwasher space wm Washing machine space td Tumble dryer space op Optional wardrobe available to purchase via MyRedrow \*Max dimensions Note: Bedroom dimensions taken into wardrobe recess