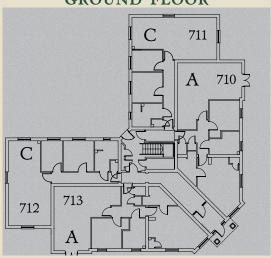

## 3 STOREY SPRINGFIELD APARTMENT LOCATIONS

#### GROUND FLOOR

FIRST FLOOR

SECOND FLOOR