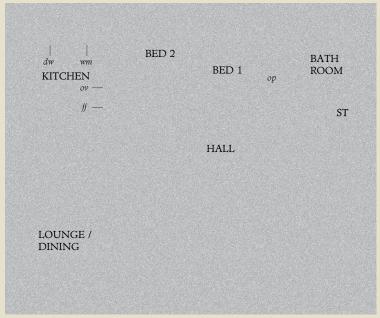

#### A (710 & 713)

| Lounge         | 11'10" x 10'9' | 3.61 x 3.28 m* |
|----------------|----------------|----------------|
| Kitchen/Dining | 21'7" x 9'11"  | 6.58 x 3.01 m* |
| Bedroom 1      | 11'11" x 9'9"  | 3.62 x 2.97 m* |
| EnSuite        | 11'5" x 6'0"   | 3.47 x 1.82 m* |
| Bedroom 2      | 12'1" x 9'9"   | 3.68 x 2.98 m* |
| Bathroom       | 9'9" x 7'5"    | 2.97 x 2.26 m  |

KEY

<sup>[</sup>CO] Electric hob ov Oven ff Fridge freezer dw Dishwasher space wm Washing machine space td Tumble dryer space op Optional wardrobe available to purchase via MyRedrow \*Max dimensions Note: Bedroom dimensions taken into wardrobe recess