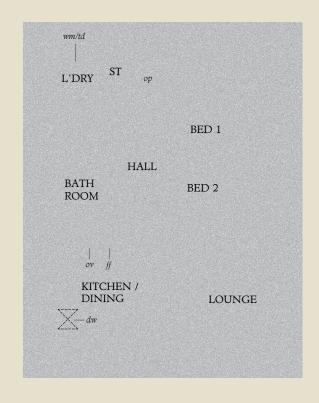

#### **B** (718 & 723)

| Lounge / Dining | 19'2" x 11'7" | 5.83 x 3.52 m* |
|-----------------|---------------|----------------|
| Kitchen         | 11'5" x 8'5"  | 3.49 x 2.57 m* |
| Bedroom 1       | 19'7" x 11'4" | 5.86 x 3.46 m* |
| Bedroom 2       | 15'11" x 8'2" | 4.84 x 2.48 m* |
| Bathroom        | 6'5" x 5'8"   | 2.96 x 1.73 m  |

KEY

<sup>[</sup>CO] Electric hob ov Oven ff Fridge freezer dw Dishwasher space wm Washing machine space td Tumble dryer space op Optional wardrobe available to purchase via MyRedrow \*Max dimensions Note: Bedroom dimensions taken into wardrobe recess