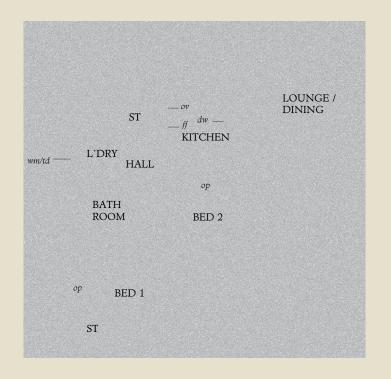

#### C (711, 712, 715, 716, 720 & 721)

| Lounge/Dining | 13'8" x 13'7" | 4.17 x 4.15 m |
|---------------|---------------|---------------|
| Kitchen       | 13'9" x 10'2" | 4.18 x 3.10 m |
| Bedroom 1     | 9'11" x 9'10" | 3.02 x 2.99 m |
| Bedroom 2     | 9'10" x 6'11" | 2.99 x 2.11 m |
| Bathroom      | 9'10" x 7'5"  | 2.99 x 2.27 m |

KEY

<sup>[</sup>CO] Electric hob ov Oven ff Fridge freezer dw Dishwasher space wm Washing machine space td Tumble dryer space op Optional wardrobe available to purchase via MyRedrow \*Max dimensions Note: Bedroom dimensions taken into wardrobe recess