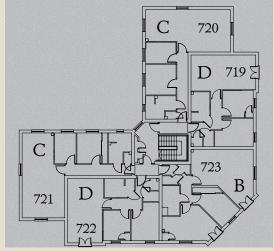

#### C (711, 712, 715, 716, 720 & 721)

| Lounge/Dining | 13'8" x 13'7" | 4.17 x 4.15 m |
|---------------|---------------|---------------|
| Kitchen       | 13'9" x 10'2" | 4.18 x 3.10 m |
| Bedroom 1     | 9'11" x 9'10" | 3.02 x 2.99 m |
| Bedroom 2     | 9'10" x 6'11" | 2.99 x 2.11 m |
| Bathroom      | 9'10" x 7'5"  | 2.99 x 2.27 m |

#### **B** (718 & 723)

| Lounge / Dining | 19'2" x 11'7" | 5.83 x 3.52 m* |
|-----------------|---------------|----------------|
| Kitchen         | 11'5" x 8'5"  | 3.49 x 2.57 m* |
| Bedroom 1       | 19'7" x 11'4" | 5.86 x 3.46 m* |
| Bedroom 2       | 15'11" x 8'2" | 4.84 x 2.48 m* |
| Bathroom        | 6'5" x 5'8"   | 2.96 x 1.73 m  |

### D (714, 717, 719 & 722)

| Lounge         | 11'2" x 10'9" | 3.40 x 3.28 m* |
|----------------|---------------|----------------|
| Kitchen/Dining | 11'7" x 9'11" | 3.53 x 3.03 m* |
| Bedroom 1      | 12'4" x 9'0"  | 3.77 x 2.74 m* |
| Bedroom 2      | 9'10" x 8'10" | 2.99 x 2.68 m* |
| Bathroom       | 9'9" x 6'0"   | 2.96 x 1.83 m* |

#### GROUND FLOOR

FIRST FLOOR

SECOND FLOOR