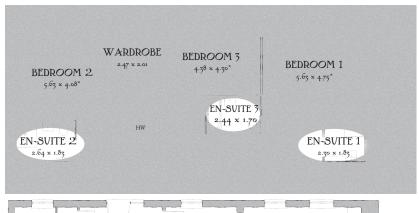

## FIRST FLOOR

| Bedroom 1  | 18'6" x 15'7" | 5.63 x 4.75 m* |
|------------|---------------|----------------|
| En-suite 1 | 7'5" x 6'0"   | 2.30 x 1.83 m  |
| Bedroom 2  | 18'6" x 13'5" | 5.63 x 4.08 m* |
| En-suite 2 | 8'7" x 6'6"   | 2.64 x 1.83 m  |
| Bedroom 3  | 14'4" x 14'1" | 4.38 x 4.30 m* |
| Wardrobe   | 8'1" x 6'7"   | 2.47 x 2.01 m  |
| En-suite 3 | 8'0" x 5'7"   | 2.44 x 1.70 m  |

KEY [6] Hob ff Fridge/freezer wd Washer/dryer space dw Dishwasher space [10] Hot water cylinder ST Cupboard \*Max dimensions Note: Bedroom dimensions taken into wardrobe recess. All wardrobes are subject to site specification. Please see Sales Consultant for further details.

Traditional homes, built the way you remember