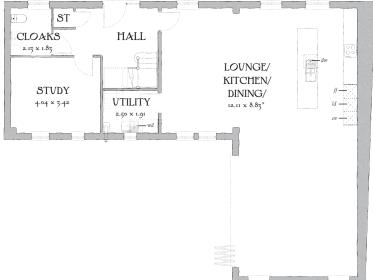

## GROUND FLOOR

| Lounge/<br>Kitchen/<br>Dining | 39'9" x 29'0" | 12.11 x 8.83 m* |
|-------------------------------|---------------|-----------------|
| Study                         | 13'3" x 11'3" | 4.04 x 3.42 m   |
| Utility                       | 8'2" x 6'3"   | 2.50 x 1.91 m   |
| Cloaks                        | 7'0" x 6'0"   | 2.13 x 1.83 m   |

KEY [6] Hob ff Fridge/freezer wd Washer/dryer space dw Dishwasher space [10] Hot water cylinder ST Cupboard \*Max dimensions Note: Bedroom dimensions taken into wardrobe recess. All wardrobes are subject to site specification. Please see Sales Consultant for further details.

Traditional homes, built the way you remember