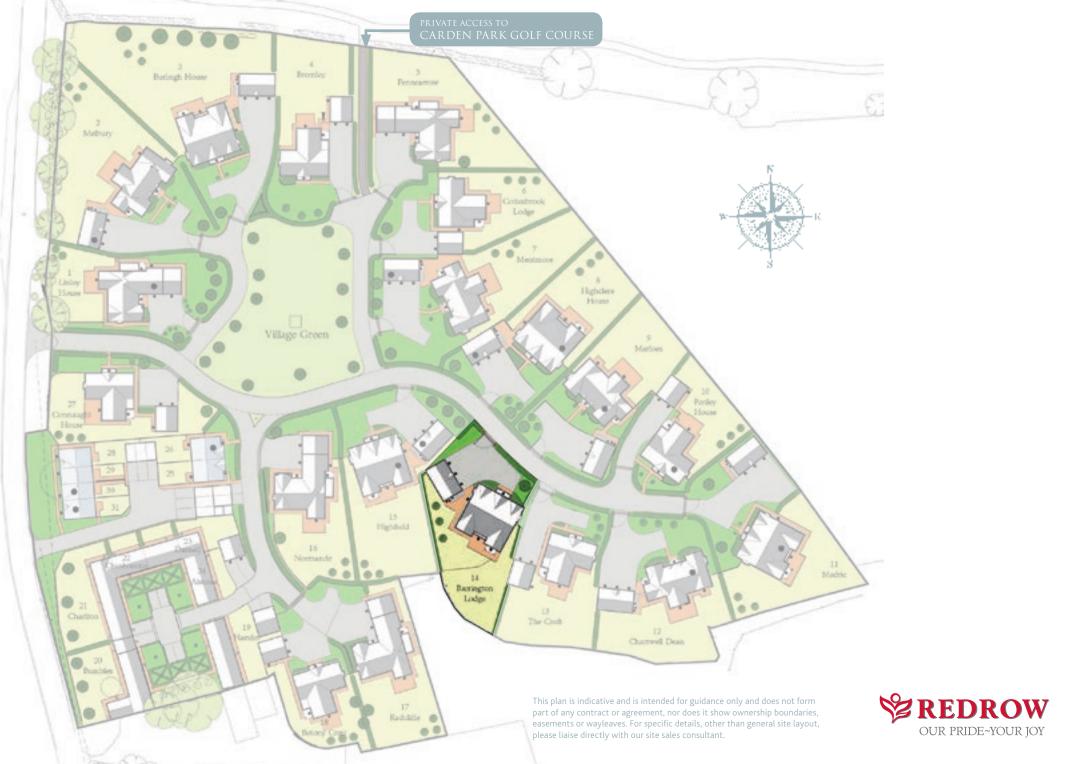

## BARRINGTON LODGE

PLOT 14

Featuring decorative dentil courses, deep timber barge boards and stone detailing on the front façade, the property's generous proportions reveal spacious accommodation within. Elegant reception rooms lead off an inviting hallway, with the kitchen/breakfast/ family room extending across the entire rear of the house; two sets of bi-fold doors blur the lines between inside and out. Barrington Lodge also has an intimate study off the family area, a walk-in pantry off the kitchen and a boot room, which offers easy access to the adjacent triple garage for everyday family use. Upstairs, the spectacular master bedroom suite has a superb en-suite bathroom, separate fully fitted dressing room and Juliette balcony overlooking open countryside. Bedrooms two and three also have en-suite facilities and all bedrooms have built-in wardrobes, while the family bathroom serves both bedrooms four and five.