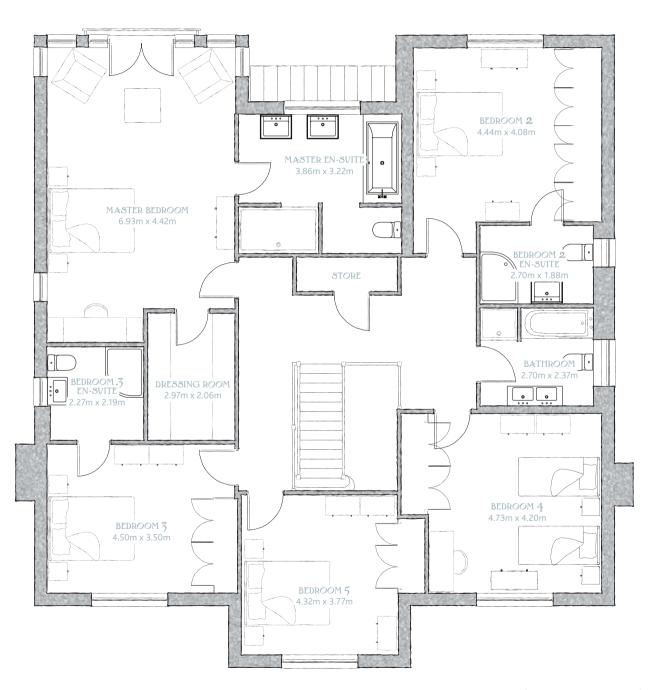

Featuring decorative dentil courses, deep timber barge boards and stone detailing on the front façade, the property's generous proportions reveal spacious accommodation within. Elegant reception rooms lead off an inviting hallway, with the kitchen/breakfast/ family room extending across the entire rear of the house; two sets of bi-fold doors blur the lines between inside and out. Barrington Lodge also has an intimate study off the family area, a walk-in pantry off the kitchen and a boot room, which offers easy access to the adjacent triple garage for everyday family use. Upstairs, the spectacular master bedroom suite has a superb en-suite bathroom, separate fully fitted dressing room and Juliette balcony overlooking open countryside. Bedrooms two and three also have en-suite facilities and all bedrooms have built-in wardrobes, while the family bathroom serves both bedrooms four and five.

## **FIRST FLOOR**

| Master Bedroom<br>Master En-Suite | 22'9" x 14'6"<br>12'8" x 10'7" | 6.93m x 4.42m<br>3.86m x 3.22m |
|-----------------------------------|--------------------------------|--------------------------------|
| Dressing Room<br>Bedroom 2        | 9'9" x 6'9"<br>14'7" x 13'5"   | 2.97m x 2.06m<br>4.44m x 4.08m |
| Bedroom 2 En-Suite                | 8'10'' x 6'2''                 | 2.70m x 1.88m                  |
| Bedroom 3                         | 14'9'' x 11'6''                | 4.50m x 3.50m                  |
| Bedroom 3 En-Suite<br>Bedroom 4   | 7'5" x 7'2"<br>15'6" x 13'9"   | 2.27m x 2.19m<br>4.73m x 4.20m |
| Bedroom 5                         | 14'2" x 12'4"                  | 4.32m x 3.77m                  |
| Bathroom                          | 8'10" x 7'9"                   | 2.70m x 2.37m                  |