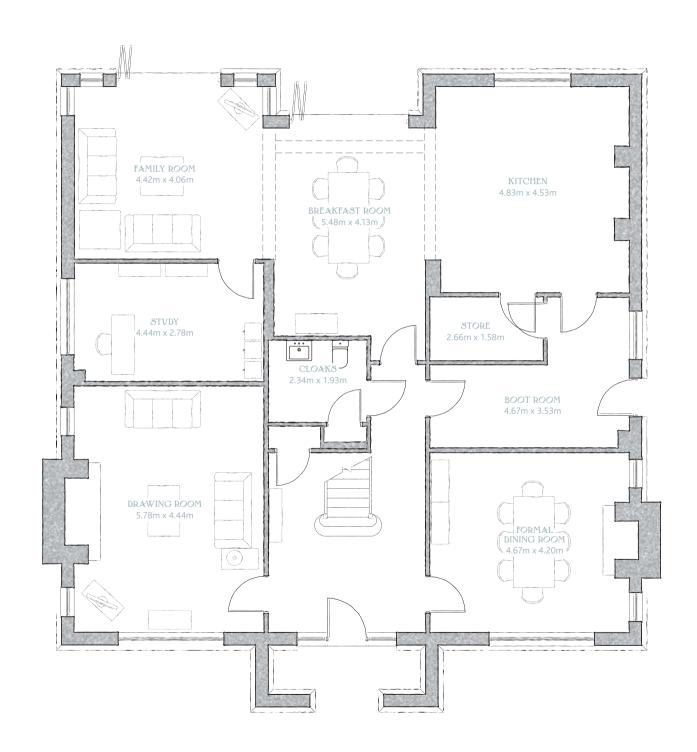

## **GROUND FLOOR**

| Drawing Room   | 19'0'' x 14'7'' | 5.78m x 4.44m |
|----------------|-----------------|---------------|
| Dining Room    | 15'4'' x 13'9'' | 4.67m x 4.20m |
| Family Room    | 14'6'' x 13'4'' | 4.42m x 4.06m |
| Kitchen        | 15'10" x 14'10" | 4.83m x 4.53m |
| Breakfast Room | 18'0" x 13'7"   | 5.48m x 4.13m |
| Study          | 14'7" x 9'1"    | 4.44m x 2.78m |
| Cloaks         | 7'8" x 6'4"     | 2.34m x 1.93m |
| Boot Room      | 15'4'' x 11'7'' | 4.67m x 3.53m |
| Store          | 8'9" x 5'2"     | 2.66m x 1.58m |

Featuring decorative dentil courses, deep timber barge boards and stone detailing on the front façade, the property's generous proportions reveal spacious accommodation within. Elegant reception rooms lead off an inviting hallway, with the kitchen/breakfast/ family room extending across the entire rear of the house; two sets of bi-fold doors blur the lines between inside and out. Barrington Lodge also has an intimate study off the family area, a walk-in pantry off the kitchen and a boot room, which offers easy access to the adjacent triple garage for everyday family use. Upstairs, the spectacular master bedroom suite has a superb en-suite bathroom, separate fully fitted dressing room and Juliette balcony overlooking open countryside. Bedrooms two and three also have en-suite facilities and all bedrooms have built-in wardrobes, while the family bathroom serves both bedrooms four and five.