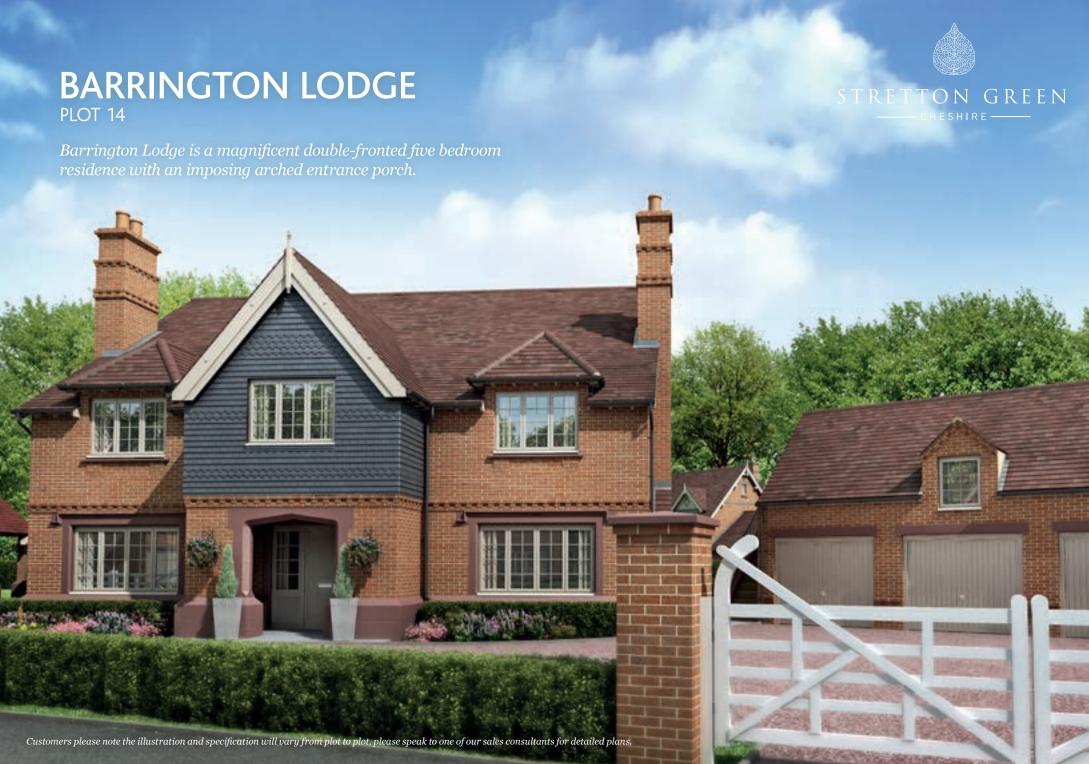

## BARRINGTON LODGE

PLOT 14

Featuring decorative dentil courses, deep timber barge boards and stone detailing on the front façade, the property's generous proportions reveal spacious accommodation within. Elegant reception rooms lead off an inviting hallway, with the kitchen/breakfast/ family room extending across the entire rear of the house; two sets of bi-fold doors blur the lines between inside and out. Barrington Lodge also has an intimate study off the family area, a walk-in pantry off the kitchen and a boot room, which offers easy access to the adjacent triple garage for everyday family use. Upstairs, the spectacular master bedroom suite has a superb en-suite bathroom, separate fully fitted dressing room and Juliette balcony overlooking open countryside. Bedrooms two and three also have en-suite facilities and all bedrooms have built-in wardrobes, while the family bathroom serves both bedrooms four and five.