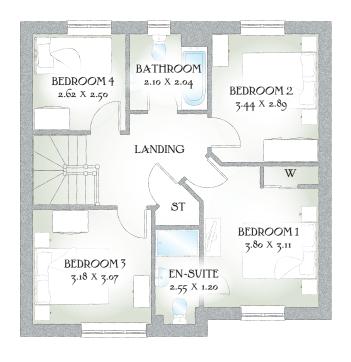

## FIRST FLOOR

| Bedroom 1 | 12'5" x 10'2" | 3.80 x 3.11m |
|-----------|---------------|--------------|
| En-suite  | 8'4" x 3'11"  | 2.55 x 1.20m |
| Bedroom 2 | 11'3" x 9'5"  | 3.44 x 2.89m |
| Bedroom 3 | 10'5" x 10'0" | 3.18 x 3.07m |
| Bedroom 4 | 8'7" x 8'2"   | 2.62 x 2.50m |
| Bathroom  | 6'10" x 6'8"  | 2.10 x 2.04m |

Customers should note this illustration is an example of The Birchover house type. All dimensions indicated are approximate and the furniture layout is for illustrative purposes only. Homes may be 'handed' (mirror image) versions of the illustrations, and may be detached, semi-detached or terraced. Materials used may differ from plot to plot including render and roof tile colours. Detailed plans and specifications are available for inspection for each plot at our Sales Centre during working hours and customers must check their individual specifications prior to making a reservation.

KEY OHOD ST Cupboard W Wardrobe

\*Max dimensions Note: Bedroom dimensions taken into wardrobe recess. All wardrobes are subject to site specification. Please see Sales Consultant for further details.