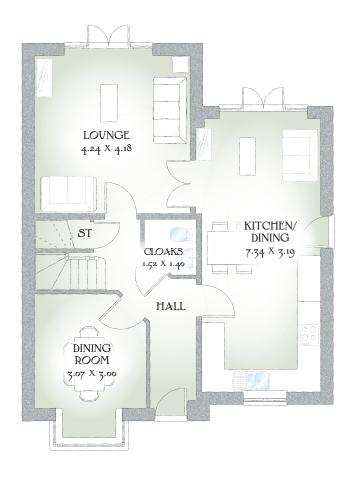

## GROUND FLOOR

| Lounge                           | 13'10" x 13'8" | 4.24 x 4.18m |
|----------------------------------|----------------|--------------|
| Kitchen/<br>Family/<br>Breakfast | 24'1" x 10'5"  | 7.34 x 3.19m |
| Dining                           | 10'0" x 9'10"  | 3.07 x 3.00m |
| Cloaks                           | 4'7" x 4'11"   | 1.40 x 1.50m |

Customers should note this illustration is an example of The Birchover house type. All dimensions indicated are approximate and the furniture layout is for illustrative purposes only. Homes may be 'handed' (mirror image) versions of the illustrations, and may be detached, semi-detached or terraced. Materials used may differ from plot to plot including render and roof tile colours. Detailed plans and specifications are available for inspection for each plot at our Sales Centre during working hours and customers must check their individual specifications prior to making a reservation.

KEY OHOD ST Cupboard W Wardrobe

\*Max dimensions Note: Bedroom dimensions taken into wardrobe recess. All wardrobes are subject to site specification. Please see Sales Consultant for further details.