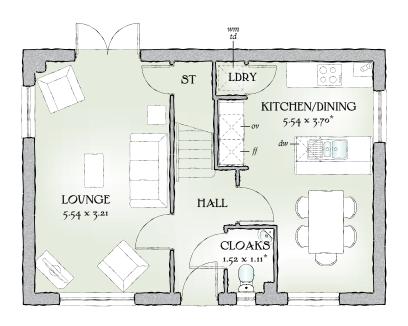

## GROUND FLOOR

| Lounge             | 18'2" x 10'6" | 5.54 x 3.21 m  |
|--------------------|---------------|----------------|
| Kitchen/<br>Dining | 18'2" x 12'2" | 5.54 x 3.70 m* |
| Cloaks             | 5'0" x 3'8"   | 1.52 x 1.11 m* |
| Laundry            | 2'6" x 2'3"   | 0.77 x 0.69 m  |