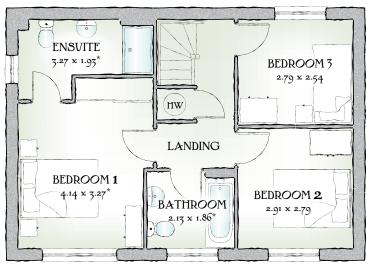

## FIRST FLOOR

| Bedroom 1 | 13'7" x 10'9" | 4.14 x 3.27 m* |
|-----------|---------------|----------------|
| EnSuite   | 10'9" x 6'3"  | 3.27 x 1.93 m* |
| Bedroom 2 | 9'7" x 9'2"   | 2.91 x 2.79 m  |
| Bedroom 3 | 9'2" x 8'4"   | 2.79 x 2.54 m  |
| Bathroom  | 7'0" x 6'1"   | 2.13 x 1.86 m* |