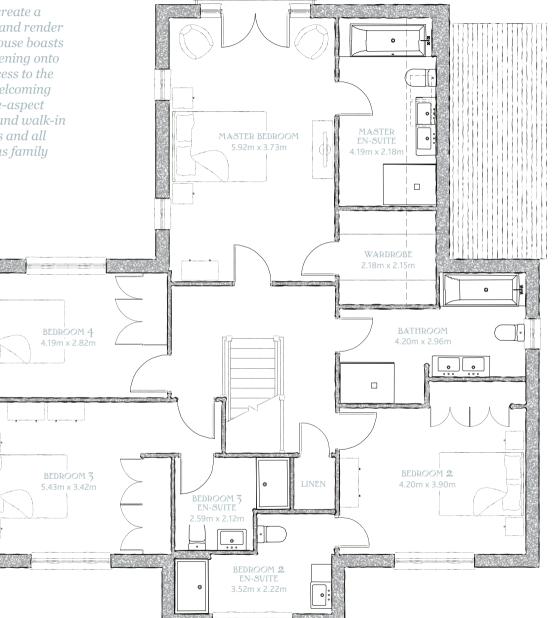

Stone copings, window surrounds, plinth and Tudor-arched porch create a timeless quality aesthetic, while the varying roof levels and timber and render panelling add to the appeal of the rear. This superb four bedroom house boasts a spectacular kitchen/breakfast/family room, with bi-fold doors opening onto the terrace and garden. The fully fitted boot room provides rear access to the double garage, while visitors cannot fail to be impressed with the welcoming galleried hallway, on their way to the formal dining room or double-aspect drawing room. Upstairs, the master suite has an excellent en-suite and walk-in wardrobe, while bedroom two and three also have en-suite facilities and all bedrooms have built-in wardrobes. The Bromley also has a generous family bathroom and fitted linen cupboard.

## FIRST FLOOR

| Master Bedroom<br>Master En-suite<br>Wardrobe<br>Bedroom 2<br>Bedroom 2 En-suite<br>Bedroom 3<br>Bedroom 3 En-suite<br>Bedroom 4 | 19'5" x 12'3"<br>11'2" x 7'2"<br>7'2" x 7'1"<br>13'9" x 12'10"<br>11'7" x 7'3"<br>17'10" x 11'3"<br>8'6" x 6'11"<br>13'9" x 9'3" | 5.92m x 3.73m<br>4.19m x 2.18m<br>2.18m x 2.15m<br>4.20m x 3.90m<br>3.52m x 2.22m<br>5.43m x 3.42m<br>2.59m x 2.12m<br>4.19m x 2.82m |
|----------------------------------------------------------------------------------------------------------------------------------|----------------------------------------------------------------------------------------------------------------------------------|--------------------------------------------------------------------------------------------------------------------------------------|
| Bedroom 4<br>Bathroom                                                                                                            | 13'9'' x 9'9''                                                                                                                   | 4.19m x 2.82m<br>4.20m x 2.96m                                                                                                       |
|                                                                                                                                  |                                                                                                                                  |                                                                                                                                      |