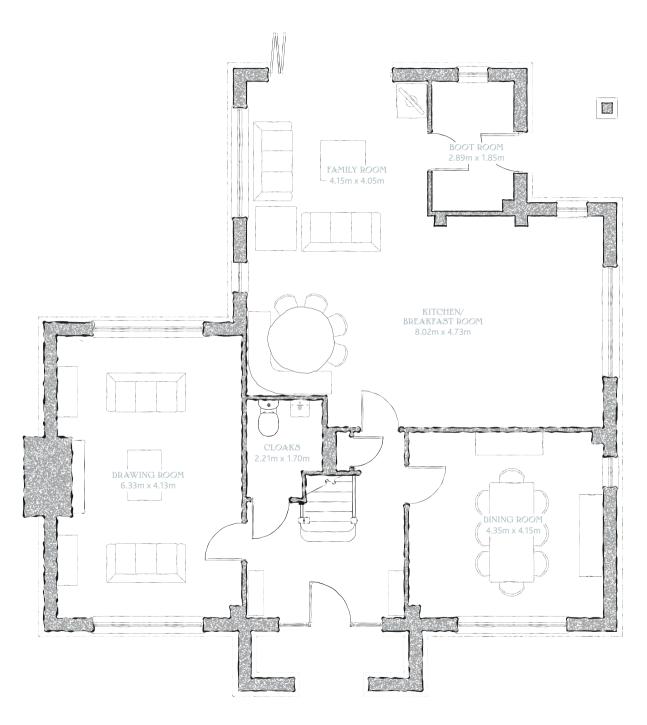

## **GROUND FLOOR**

| Drawing Room             | 20'9'' x 13'7'' | 6.33m x 4.13m |
|--------------------------|-----------------|---------------|
| Dining Room              | 14'3'' x 13'7'' | 4.35m x 4.15m |
| Family Room              | 13'7'' x 13'3'' | 4.15m x 4.05m |
| Kitchen / Breakfast Room | 26'4'' x 15'6'' | 8.02m x 4.73m |
| Cloaks                   | 7'3'' x 5'7''   | 2.21m x 1.70m |
| Boot Room                | 9'6'' x 6'1''   | 2.89m x 1.85m |

Stone copings, window surrounds, plinth and Tudor-arched porch create a timeless quality aesthetic, while the varying roof levels and timber and render panelling add to the appeal of the rear. This superb four bedroom house boasts a spectacular kitchen/breakfast/family room, with bi-fold doors opening onto the terrace and garden. The fully fitted boot room provides rear access to the double garage, while visitors cannot fail to be impressed with the welcoming galleried hallway, on their way to the formal dining room or double-aspect drawing room. Upstairs, the master suite has an excellent en-suite and walk-in wardrobe, while bedroom two and three also have en-suite facilities and all bedrooms have built-in wardrobes. The Bromley also has a generous family bathroom and fitted linen cupboard.