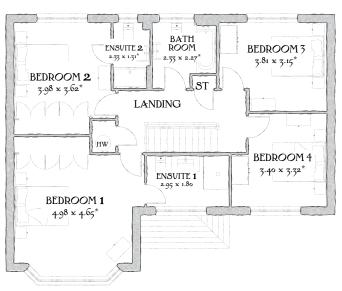

## FIRST FLOOR

| Bedroom 1 | 16'4" x 15'3"  | 4.98 x 4.65 m* |
|-----------|----------------|----------------|
| EnSuite 1 | 9'8" x 5'11"   | 2.95 x 1.80 m  |
| Bedroom 2 | 13'1" x 11'10" | 3.98 x 3.62 m* |
| EnSuite 2 | 7'8" x 4'4"    | 2.33 x 1.31 m* |
| Bedroom 3 | 12'6" x 10'4"  | 3.81 x 3.15 m* |
| Bedroom 4 | 11'2" x 10'11" | 3.40 x 3.32 m* |
| Bathroom  | 7'8" x 7'5"    | 2.33 x 2.27 m* |

KEY

| Hob | hw Hot Water Cylinder \* Max dimensions Note: Bedroom dimensions taken into wardrobe recess

Customers should note this illustration is an example of The Balmoral housetype. All dimensions indicated are approximate and furniture layout is for illustrative purposes only. Homes may be a 'handed' (mirror image) versions of the illustrations, and may be detached, semi-detached or terraced. Materials used may differ from plot to plot including render and roof tile colours. Detailed plans and specifications are available for inspection for each plot at our Marketing Suite during working hours and customers must check their individual specifications prior to making reservation.