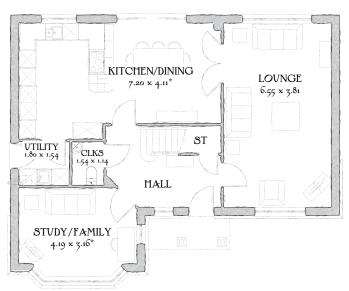

## GROUND FLOOR

| Lounge             | 21'6" x 12'6" | 6.55 x 3.81 m |
|--------------------|---------------|---------------|
| Kitchen/<br>Dining | 23'8" x 13'6" | 7.20 x 4.11 m |
| Cloaks             | 5'1" x 3'9"   | 1.54 x 1.14 m |
| Utility            | 5'11" x 5'1"  | 1.80 x 1.54 m |
| Study / Family     | 13'9" x 10'5" | 4.19 x 3.16 m |

KEY

| Hob | hw Hot Water Cylinder \* Max dimensions Note: Bedroom dimensions taken into wardrobe recess

Customers should note this illustration is an example of The Balmoral housetype. All dimensions indicated are approximate and furniture layout is for illustrative purposes only. Homes may be a 'handed' (mirror image) versions of the illustrations, and may be detached, semi-detached or terraced. Materials used may differ from plot to plot including render and roof tile colours. Detailed plans and specifications are available for inspection for each plot at our Marketing Suite during working hours and customers must check their individual specifications prior to making reservation.