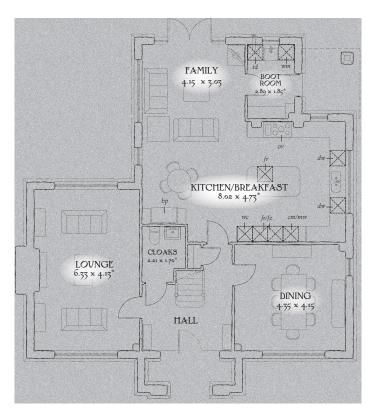

#### **GROUND FLOOR**

| Lounge                | 20'9" x 13'7" | 6.33 x 4.13 m* |
|-----------------------|---------------|----------------|
| Family                | 13'7" x 9'11" | 4.15 x 3.03 m  |
| Kitchen/<br>Breakfast | 26'4" x 15'6" | 8.02 x 4.73 m* |
| Dining                | 14'3" x 13'7" | 4.35 x 4.15 m* |
| Cloaks                | 7'3" x 5'7"   | 2.21 x 1.70 m* |
| Boot Room             | 9'6" x 6'1"   | 2.89 x 1.85 m* |

KEY [252] Oven with Induction Hob fr Fridge fz Freezer cm Coffee machine wm Washing machine space td Tumble dryer space dw Dishwasher space nw Microwave wc Wine cooler hw Hot Water Cylinder bp Butler's Pantry \*MaxdimensionsNote: Bedroom dimensionstatenintowardrobe recess. All wardrobes are subject to site specification. Please see Sales Consultant for further details