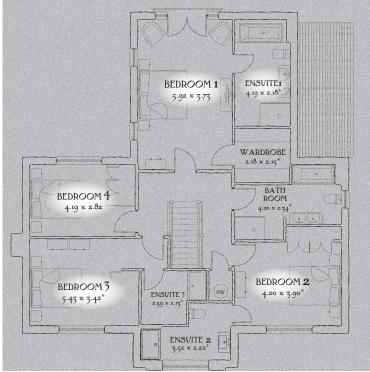

#### FIRST FLOOR

| Bedroom 1  | 19'5" x 12'3"  | 5.92 x 3.73 m  |
|------------|----------------|----------------|
| En-suite 1 | 13'8" x 7'2"   | 4.19 x 2.18 m* |
| Wardrobe   | 7'2" x 7'1"    | 2.18 x 2.15 m* |
| Bedroom 2  | 13'9" x 12'9"  | 4.20 x 3.90 m* |
| En-suite 2 | 11'7" x 7'3"   | 3.52 x 2.22 m* |
| Bedroom 3  | 17'10" x 11'3" | 5.43 x 3.42 m* |
| En-suite 3 | 8'5" x 7'0"    | 2.59 x 2.13 m* |
| Bedroom 4  | 13'8" x 9'3"   | 4.19 x 2.82 m  |
| Bathroom   | 13'9" x 7'8"   | 4.20 x 2.34 m* |

KEY [252] Oven with Induction Hob fr Fridge fz Freezer cm Coffee machine wm Washing machine space td Tumble dryer space dw Dishwasher space nw Microwave wc Wine cooler hw Hot Water Cylinder bp Butler's Pantry \*MaxdimensionsNote: Bedroom dimensionstatenintowardrobe recess. All wardrobes are subject to site specification. Please see Sales Consultant for further details