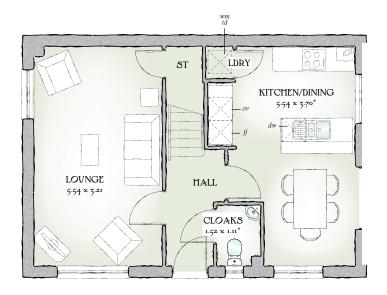

## GROUND FLOOR

| Lounge             | 18'2" x 10'6" | 5.54 x 3.21 m  |
|--------------------|---------------|----------------|
| Kitchen/<br>Dining | 18'2" x 12'2" | 5.54 x 3.70 m* |
| Cloaks             | 5'0" x 3'8"   | 1.52 x 1.11 m* |
| Laundry            | 2'6" x 2'3"   | 0.77 x 0.69 m  |

Traditional homes, built the way you remember

KEY On Hob ov Oven ff Fridge/freezer wm Washing machine space dw Dishwasher space op Optional wardrobe\*\* td Tumble dryer space bw Hot Water Cylinder

 $^{\bullet}$  Max dimensions  $\,$  Note: Bedroom dimensions taken into wardrobe recess