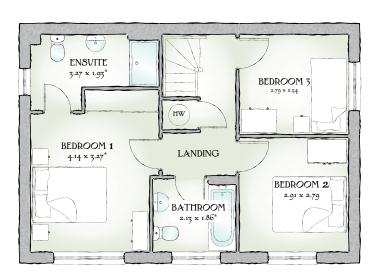

## FIRST FLOOR

| Bedroom 1 | 13'7" x 10'9" | 4.14 x 3.27 m* |
|-----------|---------------|----------------|
| EnSuite   | 10'9" x 6'3"  | 3.27 x 1.93 m* |
| Bedroom 2 | 9'7" x 9'2"   | 2.91 x 2.79 m  |
| Bedroom 3 | 9'2" x 8'4"   | 2.79 x 2.54 m  |
| Bathroom  | 7'0" x 6'1"   | 2.13 x 1.86 m* |

Traditional homes, built the way you remember

KEY On Hob ov Oven ff Fridge/freezer wm Washing machine space dw Dishwasher space op Optional wardrobe\*\* td Tumble dryer space bw Hot Water Cylinder

 $^{\bullet}$  Max dimensions  $\,$  Note: Bedroom dimensions taken into wardrobe recess