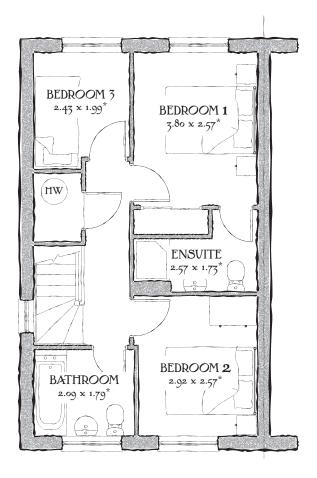

## FIRST FLOOR

| Bedroom 1 | 12'6" x 8'5"  | 3.80 x 2.57 m* |
|-----------|---------------|----------------|
| EnSuite   | 8'5" x 5'8"   | 2.57 x 1.73 m* |
| Bedroom 2 | 9'7" x 8'5"   | 2.92 x 2.57 m* |
| Bedroom 3 | 8'0" x 6'6"   | 2.43 x 1.99 m* |
| Bathroom  | 6'10" x 5'11" | 2.09 x 1.79 m* |

Customers should note this illustration is an example of The Broadway housetype. All dimensions indicated are approximate and furniture layout is for illustrative purposes only. Homes may be a 'handed' (mirror image) versions of the illustrations, and may be detached, semi-detached or terraced. Materials used may differ from plot to plot including render and roof tile colours. Detailed plans and specifications are available for inspection for each plot at our Marketing Suite during working hours and customers must check their individual specifications prior to making reservation.

KEY

 [○○]
 Hob ov Oven *ff* Fridge/freezer *wm* Washing machine space

 *dw* Dishwasher space op Optional wardrobe *td* Tumble dryer space

 *bw* Hot Water Cylinder

\* Max dimensions Note: Bedroom dimensions taken into wardrobe recess