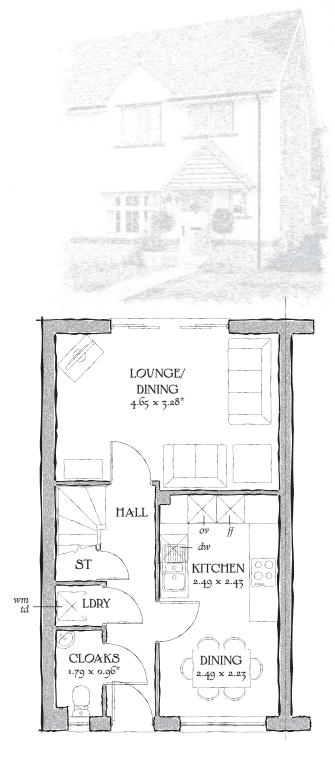

## **GROUND FLOOR**

| Lounge  | 15'3" x 10'9" | 4.65 x 3.28 m* |
|---------|---------------|----------------|
| Kitchen | 8'2" x 8'0"   | 2.49 x 2.43 m  |
| Dining  | 8'2" x 7'4"   | 2.49 x 2.23 m  |
| Cloaks  | 5'11" x 3'2"  | 1.79 x 0.96 m* |
| Laundry | 3'2" x 2'10"  | 0.96 x 0.86 m  |

Customers should note this illustration is an example of The Broadway housetype. All dimensions indicated are approximate and furniture layout is for illustrative purposes only. Homes may be a 'handed' (mirror image) versions of the illustrations, and may be detached, semi-detached or terraced. Materials used may differ from plot to plot including render and roof tile colours. Detailed plans and specifications are available for inspection for each plot at our Marketing Suite during working hours and customers must check their individual specifications prior to making reservation.

KEY

 [○○]
 Hob ov Oven *ff* Fridge/freezer *wm* Washing machine space

 *dw* Dishwasher space op Optional wardrobe *td* Tumble dryer space

 *bw* Hot Water Cylinder

\* Max dimensions Note: Bedroom dimensions taken into wardrobe recess