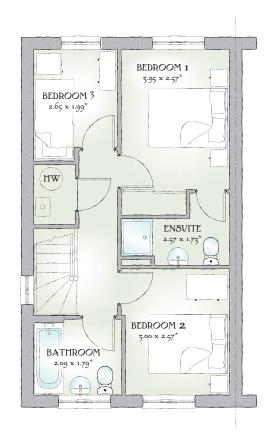

## FIRST FLOOR

| Bedroom 1 | 13'0" x 8'5"  | 3.95 x 2.57 m* |
|-----------|---------------|----------------|
| EnSuite   | 8'5" x 5'8"   | 2.57 x 1.73 m* |
| Bedroom 2 | 9'10" x 8'5"  | 3.00 x 2.57 m* |
| Bedroom 3 | 8'8" x 6'6"   | 2.65 x 1.99 m* |
| Bathroom  | 6'10" x 5'10" | 2.09 x 1.79 m* |

Customers should note this illustration is an example of The Broadway housetype. All dimensions indicated are approximate and furniture layout is for illustrative purposes only. Homes may be a 'handed' (mirror image) versions of the illustrations, and may be detached, semi-detached or terraced. Materials used may differ from plot to plot including render and roof tile colours. Detailed plans and specifications are available for inspection for each plot at our Marketing Suite during working hours and customers must check their individual specifications prior to making reservation.

\*\* All wardrobes are subject to site specification. Please see Sales Consultant for further details.

Redrow.co.uk give notice that the property particulars and related information on this site, whilst believed to be accurate, are set as a general outline for guidance only. Intending purchasers should not rely on them as statements or representations of fact, but must satisfy themselves before physical inspection as to their availability, or by physical inspection of the property in question or otherwise as to their accuracy or fit for purpose. Consequently, no information displayed on this site (or linked sites) constitutes or forms part of a contract. Materials used may differ from plot to plot including render and roof tile colours.

Traditional homes, built the way you remember

KEY O Hob ov Oven ff Fridge/freezer wm Washing machine space dw Dishwasher space op Optional wardrobe\*\* td Tumble dryer space bw Hot Water Cylinder

 $^{\bullet}$  Max dimensions  $\,$  Note: Bedroom dimensions taken into wardrobe recess