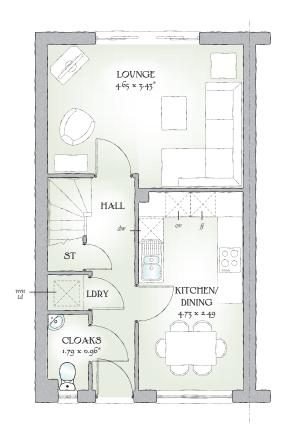

## GROUND FLOOR

| Lounge             | 15'3" x 11'3" | 4.65 x 3.43 m |
|--------------------|---------------|---------------|
| Kitchen/<br>Dining | 15'6" x 8'2"  | 4.73 x 2.49 m |
| Cloaks             | 5'10" x 3'2"  | 1.79 x 0.96 m |
| Laundry            | 3'2" x 2'10"  | 0.96 x 0.86 m |

Customers should note this illustration is an example of The Broadway housetype. All dimensions indicated are approximate and furniture layout is for illustrative purposes only. Homes may be a 'handed' (mirror image) versions of the illustrations, and may be detached, semi-detached or terraced. Materials used may differ from plot to plot including render and roof tile colours. Detailed plans and specifications are available for inspection for each plot at our Marketing Suite during working hours and customers must check their individual specifications prior to making reservation.

Traditional homes, built the way you remember

KEY O Hob ov Oven ff Fridge/freezer wm Washing machine space dw Dishwasher space op Optional wardrobe\*\* td Tumble dryer space bw Hot Water Cylinder

 $^{\bullet}$  Max dimensions  $\,$  Note: Bedroom dimensions taken into wardrobe recess