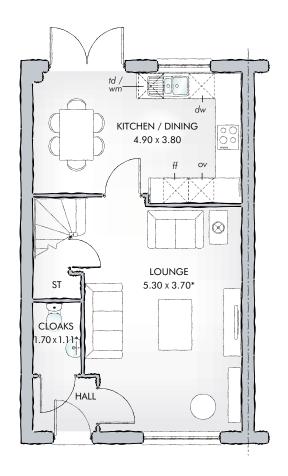

## GROUND FLOOR

| Cloaks             | 5′7″ x 3′8″   | 1.70 x 1.11 m* |
|--------------------|---------------|----------------|
| Kitchen/<br>Dining | 16′1″ x 12′6″ | 4.90 x 3.80 m  |
| Lounge             | 17′5″ x 12′2″ | 5.30 x 3.70 m* |

Customers should note this illustration is an example of The Brunswick house type. All dimensions indicated are approximate and the furniture layout is for illustrative purposes only. Homes may be 'handed' (mirror image) versions of the illustrations, and may be detached, semi-detached or terraced. Materials used may differ from plot to plot including render and roof tile colours. Detailed plans and specifications are available for inspection for each plot at our Sales Centre during working hours and customers must check their individual specifications prior to making a reservation.