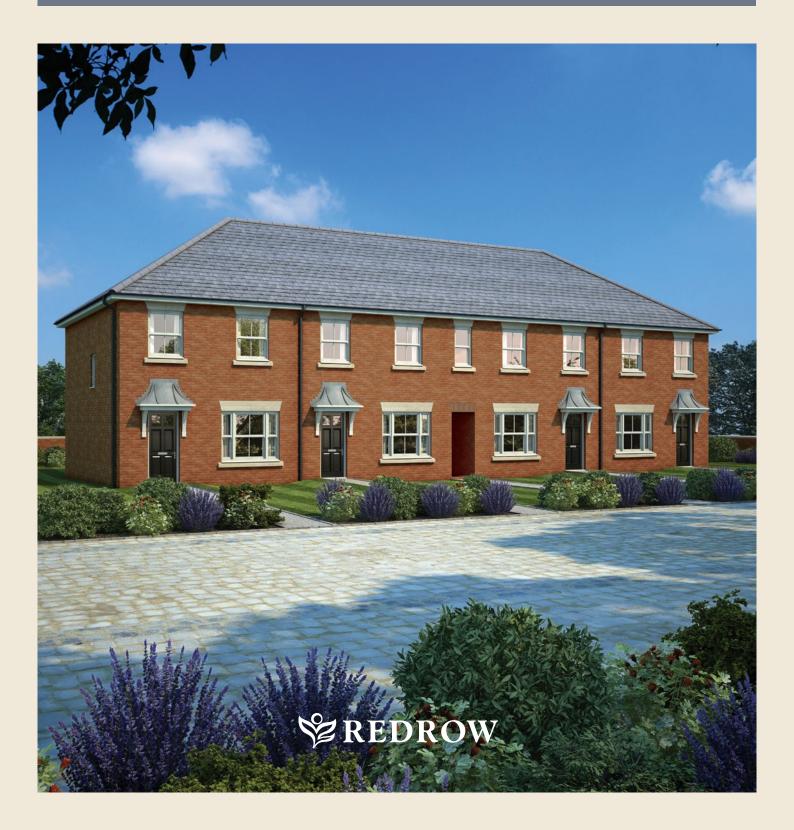

## BRUNSWICK

THREE BEDROOM END-TERRACE HOME

## BRUNSWICK

908 SQ FT | THREE BEDROOM END-TERRACE HOME

The spacious end-terrace Brunswick uses smart design to find room for a surprising level of luxury. An en-suite bathroom to the master bedroom and downstairs cloaks, make it a generous family home with space for everyone.