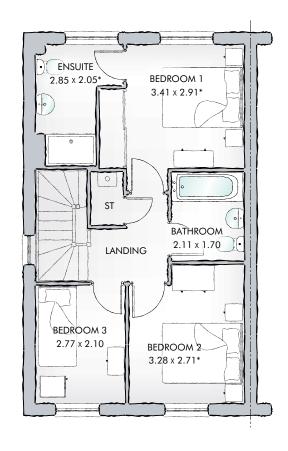

## FIRST FLOOR

| Bedroom 1 | 11′2″ x 9′7″  | 3.41 x 2.91 m* |
|-----------|---------------|----------------|
| En-suite  | 9′4″ x 6′9″   | 2.85 x 2.05 m* |
| Bedroom 2 | 10′9″ x 8′11″ | 3.28 x 2.71 m* |
| Bedroom 3 | 9′1″ x 6′11″  | 2.77 x 2.10 m  |
| Bathroom  | 6′11″ x 5′7″  | 2.11 x 1.70 m  |

Customers should note this illustration is an example of The Brunswick house type. All dimensions indicated are approximate and the furniture layout is for illustrative purposes only. Homes may be 'handed' (mirror image) versions of the illustrations, and may be detached, semi-detached or terraced. Materials used may differ from plot to plot including render and roof tile colours. Detailed plans and specifications are available for inspection for each plot at our Sales Centre during working hours and customers must check their individual specifications prior to making a reservation.