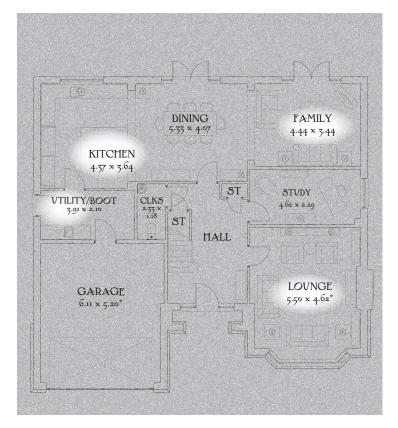

## GROUND FLOOR

| Lounge    | 17'11" x 15'2" | 5.47 x 4.62 m* |
|-----------|----------------|----------------|
| Dining    | 17'6 x 13'4"   | 5.33 x 4.07 m  |
| Family    | 14'7" x 11'3"  | 4.44 x 3.44 m  |
| Kitchen   | 14'4" x 11'11" | 4.37 x 3.64 m  |
| Study     | 15'2" x 7'6"   | 4.62 x 2.29 m  |
| Utility/  | 12'10" x 6'11" | 3.91 x 2.10 m  |
| Boot Room |                |                |
| Cloaks    | 7'8" x 3'10"   | 2.33 x 1.18 m  |
| Garage    | 19'2" x 17'0"  | 5.84 x 5.19 m* |