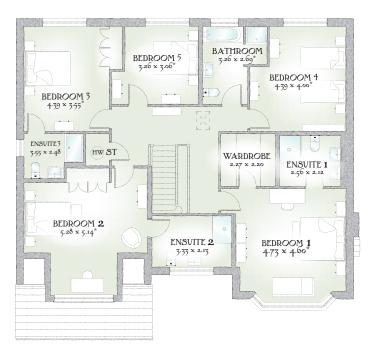

## FIRST FLOOR

| Bedroom 1 | 15'6" x 15'1"  | 4.73 x 4.60 m* |
|-----------|----------------|----------------|
| EnSuite 1 | 8'5" x 6'11"   | 2.56 x 2.12 m  |
| Wardrobe  | 7'5" x 7'3"    | 2.27 x 2.20 m  |
| Bedroom 2 | 17'4" x 16'10" | 5.28 x 5.14 m* |
| EnSuite 2 | 10'11" x 7'0"  | 3.33 x 2.13 m  |
| Bedroom 3 | 14'5" x 11'8"  | 4.39 x 3.55 m* |
| EnSuite 3 | 8'2" x 6'2"    | 2.48 x 1.88 m  |
| Bedroom 4 | 14'5" x 13'1"  | 4.39 x 4.00 m* |
| Bedroom 5 | 10'9" x 10'0"  | 3.26 x 3.06 m* |
| Bathroom  | 10'8" x 8'10"  | 3.26 x 2.69 m* |