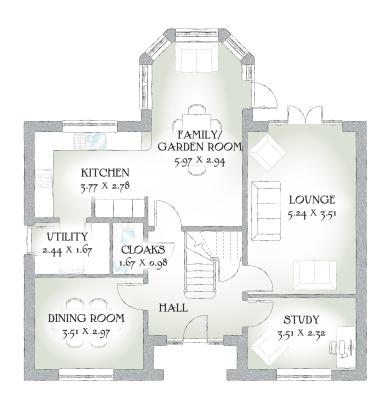

## GROUND FLOOR

| Lounge                 | 17'2" x 11'6" | 5.24 x 3.51m |
|------------------------|---------------|--------------|
| Dining Room            | 11'6" x 9'9"  | 3.51 x 2.97m |
| Kitchen                | 12'4" x 9'1"  | 3.77 x 2.78m |
| Family/<br>Garden Room | 19'6" x 9'7"  | 5.97 x 2.94m |
| Study                  | 11'6" x 7'7"  | 3.51 x 2.32m |
| Utility                | 7'11" x 5'5"  | 2.44 x 1.67m |
| Cloaks                 | 5'5" x 3'2"   | 1.67 x 0.98m |

Customers should note this illustration is an example of The Carsington house type. All dimensions indicated are approximate and the furniture layout is for illustrative purposes only. Homes may be 'handed' (mirror image) versions of the illustrations, and may be detached, semi-detached or terraced. Materials used may differ from plot to plot including render and roof tile colours. Detailed plans and specifications are available for inspection for each plot at our Sales Centre during working hours and customers must check their individual specifications prior to making a reservation.

KEY 👸 Hob ST Cupboard W Wardrobe

\*Max dimensions Note: Bedroom dimensions taken into wardrobe recess. All wardrobes are subject to site specification. Please see Sales Consultant for further details.