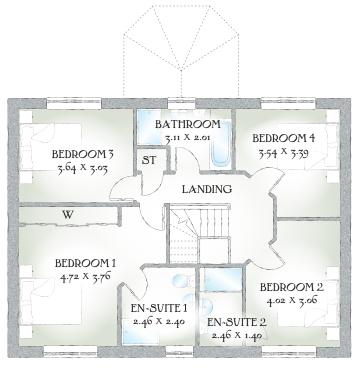

## FIRST FLOOR

| Bedroom 1  | 15'5" x 12'4"  | 4.72 x 3.76m* |
|------------|----------------|---------------|
| En-suite 1 | 8'0" x 7'10"   | 2.46 x 2.40m* |
| Bedroom 2  | 13'2" x 10'0"  | 4.02 x 3.06m* |
| En-suite 2 | 8'0" x 4'7"    | 2.46 x 1.40m* |
| Bedroom 3  | 11'11" x 9'11" | 3.64 x 3.03m* |
| Bedroom 4  | 11'7" x 11'1"  | 3.54 x 3.39m* |
| Bathroom   | 10'2" x 6'7"   | 3.11 x 2.01m* |

Customers should note this illustration is an example of The Carsington house type. All dimensions indicated are approximate and the furniture layout is for illustrative purposes only. Homes may be 'handed' (mirror image) versions of the illustrations, and may be detached, semi-detached or terraced. Materials used may differ from plot to plot including render and roof tile colours. Detailed plans and specifications are available for inspection for each plot at our Sales Centre during working hours and customers must check their individual specifications prior to making a reservation.

KEY 👸 Hob ST Cupboard W Wardrobe

\*Max dimensions Note: Bedroom dimensions taken into wardrobe recess. All wardrobes are subject to site specification. Please see Sales Consultant for further details.