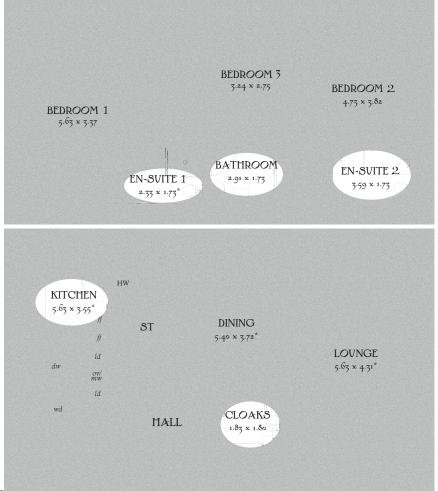

## **GROUND FLOOR**

| Lounge  | 18'6" x 14'2" | 5.63 x 4.31 m* |
|---------|---------------|----------------|
| Kitchen | 18'6" x 11'8" | 5.63 x 3.55 m* |
| Dining  | 17'9" x 12'2" | 5.40 x 3.72 m* |
| Cloaks  | 6'0" x 5'11"  | 1.83 x 1.80 m  |

### FIRST FLOOR

| Bedroom 1  | 18'6" x 11'1" | 5.63 x 3.37 m  |
|------------|---------------|----------------|
| En-suite 1 | 7'8" x 5'8"   | 2.33 x 1.73 m* |
| Bedroom 2  | 15'6" x 12'6" | 4.73 x 3.82 m  |
| En-suite 2 | 11'9" x 5'8"  | 3.59 x 1.73 m  |
| Bedroom 3  | 10'8" x 9'0"  | 3.24 x 2.75 m  |
| Bathroom   | 9'7" x 5'8"   | 2.91 x 1.73 m  |

Customers should note this illustration is an example of The Charlton house type. All dimensions indicated are approximate and furniture layout is for illustrative purposes only. Homes may be 'handed' (mirror image) versions of the illustrations, and may be detached, semi-detached or terraced. Materials used may differ from plot to plot including render and roof tile colours. Detailed plans and specifications are available for inspection for each plot at our Sales Centre during working hours and customers must check their individual specifications prior to making a reservation.

Traditional homes, built the way you remember

KEY  $\boxed{00}$  Hob ov Oven ff Fridge/freezer mw Microwave oven ld Larder cupboard wd Washer/dryer space dw Dishwasher space fw Hot water cylinder ST Cupboard

\* Max dimensions Note: Bedroom dimensions taken into wardrobe recess. All wardrobes are subject to site specification. Please see Sales Consultant for further details.