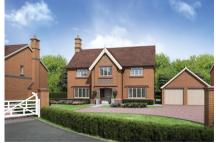

## COTTESBROOK LODGE

With the Carden Park golf course on one side and the village green on the other, the elegant proportions of Cottesbrook Lodge's brick façade belies its spacious accommodation.

163

DINING ROOM 4.35m x 4.15m

Deep timber barge boards, stone window surrounds, plinth and Tudor-arched porch and brick detailing combine to create a delightful aesthetic, while the varying roof levels add to the appeal of the rear. This superb four bedroom house boasts a spectacular kitchen/breakfast/family room, with bi-fold doors opening onto the terrace and garden. The fully fitted boot room provides rear access to the double garage, while visitors cannot fail to be impressed with the welcoming galleried hallway, on their way to the formal dining room or double-aspect drawing room. Upstairs, the master suite has an excellent ensuite and walk-in wardrobe, while bedroom two and three also have en-suite facilities and all bedrooms have built-in wardrobes. Cottesbrook Lodge also has a generous family bathroom and fitted linen cupboard.