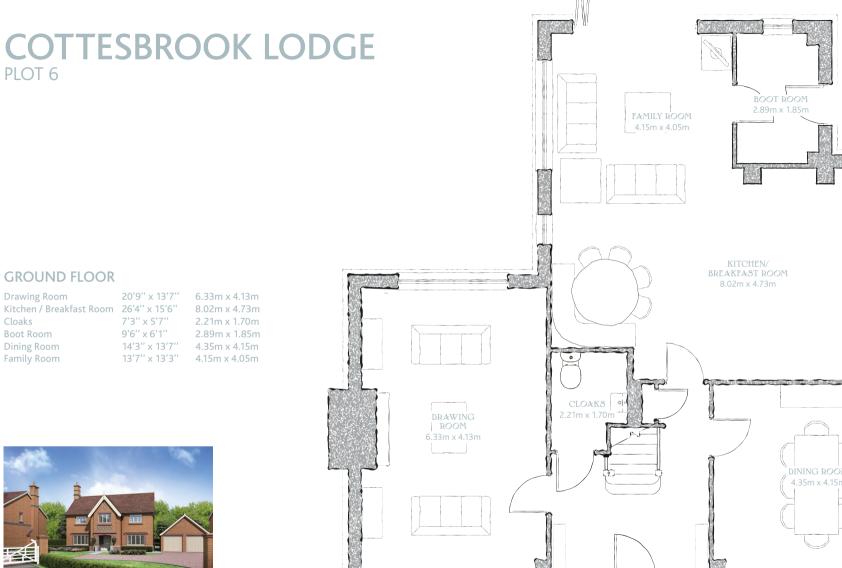

## **GROUND FLOOR**

PLOT 6

| Drawing Room<br>Kitchen / Breakfast Room | 20'9'' x 13'7''<br>26'4'' x 15'6'' | 6.33m x 4.13m<br>8.02m x 4.73m |
|------------------------------------------|------------------------------------|--------------------------------|
| Cloaks                                   | 7'3'' x 5'7''                      | 2.21m x 1.70m                  |
| Boot Room                                | 9'6'' x 6'1''                      | 2.89m x 1.85m                  |
| Dining Room                              | 14'3'' x 13'7''                    | 4.35m x 4.15m                  |
| Family Room                              | 13'7'' x 13'3''                    | 4.15m x 4.05m                  |
|                                          |                                    |                                |

Deep timber barge boards, stone window surrounds, plinth and Tudor-arched porch and brick detailing combine to create a delightful aesthetic, while the varying roof levels add to the appeal of the rear. This superb four bedroom house boasts a spectacular kitchen/breakfast/family room, with bi-fold doors opening onto the terrace and garden. The fully fitted boot room provides rear access to the double garage, while visitors cannot fail to be impressed with the welcoming galleried hallway, on their way to the formal dining room or double-aspect drawing room. Upstairs, the master suite has an excellent ensuite and walk-in wardrobe, while bedroom two and three also have en-suite facilities and all bedrooms have built-in wardrobes. Cottesbrook Lodge also has a generous family bathroom and fitted linen cupboard.