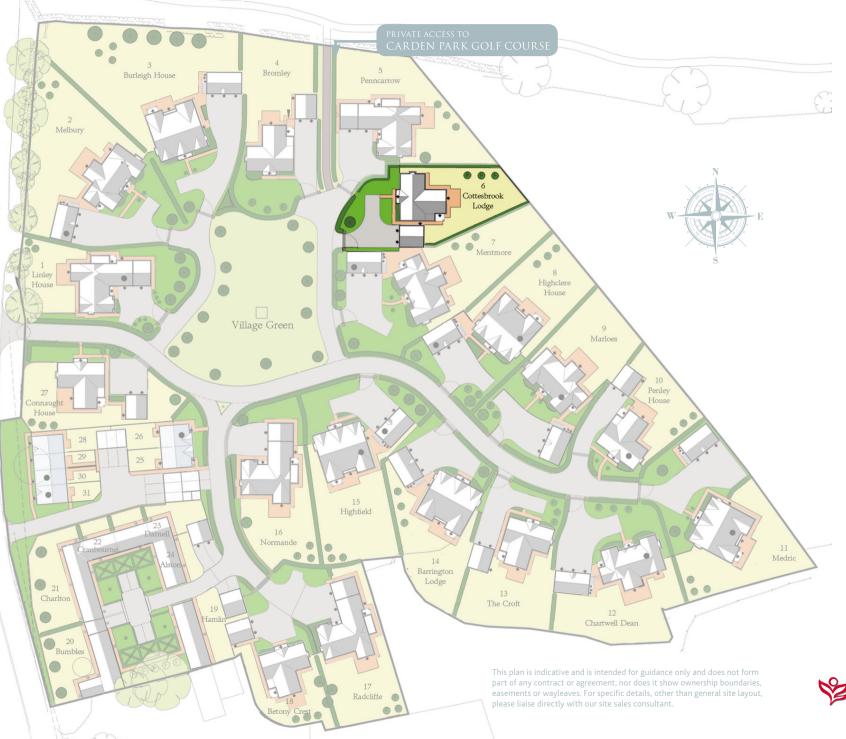

## COTTESBROOK LODGE

With the Carden Park golf course on one side and the village green on the other, the elegant proportions of Cottesbrook Lodge's brick façade belies its spacious accommodation.

163

DINING ROOM 4.35m x 4.15m