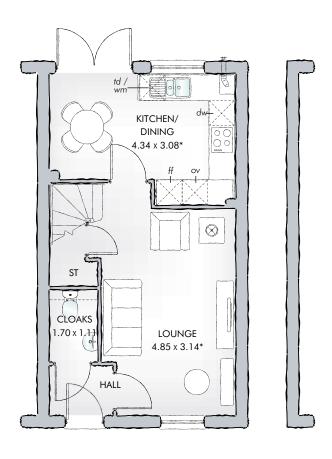

## GROUND FLOOR

| Lounge             | 15′11″ x 10′4″ | 4.85 x 3.14 m* |
|--------------------|----------------|----------------|
| Kitchen/<br>Dining | 14′3″ x 10′1″  | 4.34 x 3.08 m* |
| Cloaks             | 5′7″ x 3′8″    | 1.70 x 1.11 m  |

KEY O Hob ov Oven ff Fridge/freezer wm Washing machine space dw Dishwasher space td Tumble dryer space hw Hot Water Cylinder \*Max dimensions Note: Bedroom dimensions taken into wardrobe recess. All wardrobes are subject to site specification. Please see Sales Consultant for further details.