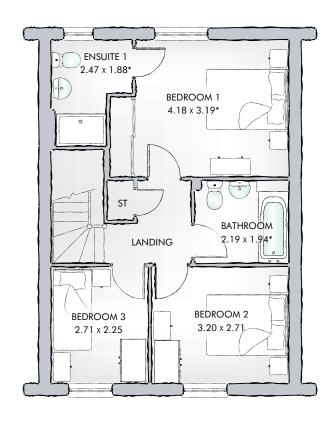

## FIRST FLOOR

| Bedroom 1 | 13'9" x 10'6" | 4.18 x 3.19 m* |
|-----------|---------------|----------------|
| En-suite  | 8′1″ x 6′2″   | 2.47 x 1.88 m* |
| Bedroom 2 | 10′6″ x 8′11″ | 3.20 x 2.71 m  |
| Bedroom 3 | 8′11″ × 7′5″  | 2.71 x 2.25 m  |
| Bathroom  | 7′2″ x 6′4″   | 2.19 x 1.94 m* |

KEY O Hob ov Oven ff Fridge/freezer wm Washing machine space dw Dishwasher space td Tumble dryer space hw Hot Water Cylinder \*Max dimensions Note: Bedroom dimensions taken into wardrobe recess. All wardrobes are subject to site specification. Please see Sales Consultant for further details.