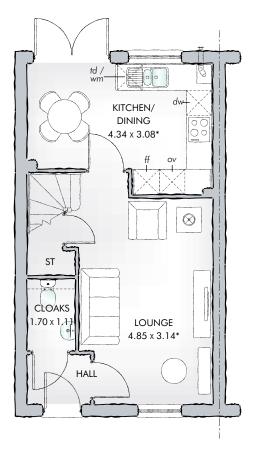

## GROUND FLOOR

| Lounge             | 15′11″ x 10′4″ | 4.85 x 3.14 m* |
|--------------------|----------------|----------------|
| Kitchen/<br>Dining | 14′3″ x 10′1″  | 4.34 x 3.08 m* |
| Cloaks             | 5′7″ x 3′8″    | 1.70 x 1.11 m  |

## Traditional homes, built the way you remember

KEY 😸 Hob ov Oven ff Fridge/freezer wm Washing machine space

dw Dishwasher space to Tumble dryer space hw Hot Water Cylinder