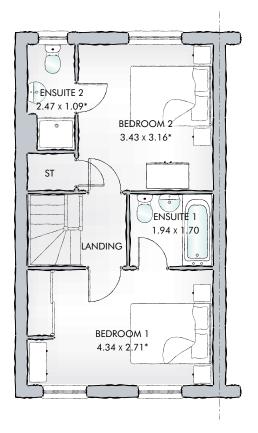

## FIRST FLOOR

| Bedroom 1  | 14′3″ x 8′11″ | 4.34 x 2.71 m* |
|------------|---------------|----------------|
| En-suite 1 | 6'4" x 5'7"   | 1.94 x 1.70 m  |
| Bedroom 2  | 11′3″ x 10′4″ | 3.43 x 3.16 m* |
| En-suite 2 | 8′1″ x 3′7″   | 2.47 x 1.09 m* |