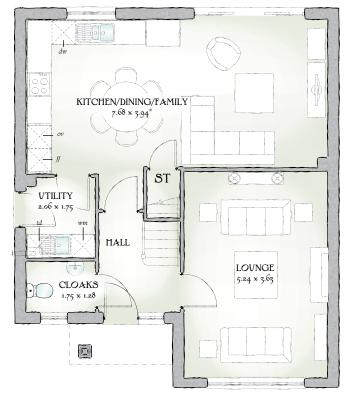

## **GROUND FLOOR**

| Lounge                        | 17'2" x 11'11' | 5.24 x 3.63 m |
|-------------------------------|----------------|---------------|
| Kitchen/<br>Dining/<br>Family | 25'2" x 12'11' | 7.68 x 3.94m* |
| Utility                       | 6'9" x 5'9"    | 2.06 x 1.75 m |
| Cloaks                        | 5'9" x 4'2"    | 1.75 x 1.28 m |

 KEY
 Oo
 Hob
 ov
 Oven
 ff
 Fridge/freezer
 wm
 Washing machine space

 dw
 Dishwasher space
 op
 Optional wardrobe
 td
 Tumble dryer space

 bw
 Hot Water Cylinder
 op
 Optional
 wardrobe
 td
 Tumble dryer space