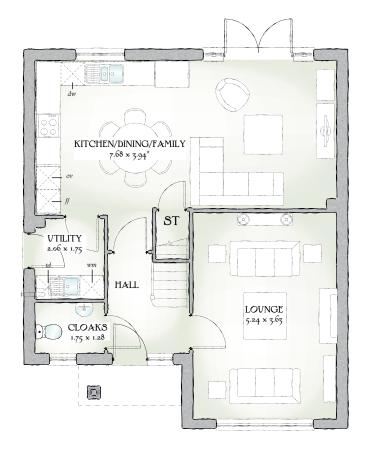

## GROUND FLOOR

| Lounge                        | 17'2" x 11'11 | 5.24 x 3.63 m |
|-------------------------------|---------------|---------------|
| Kitchen/<br>Dining/<br>Family | 25'2" x 12'11 | 7.68 x 3.94m* |
| Utility                       | 6'9" x 5'9"   | 2.06 x 1.75 m |
| Cloaks                        | 5'9" x 4'2"   | 1.75 x 1.28 m |

Customers should note this illustration is an example of The Cambridge housetype. All dimensions indicated are approximate and furniture layout is for illustrative purposes only. Homes may be a 'handed' (mirror image) versions of the illustrations, and may be detached, semi-detached or terraced. Materials used may differ from plot to plot including render and roof tile colours. Detailed plans and specifications are available for inspection for each plot at our Marketing Suite during working hours and customers must check their individual specifications prior to making reservation.