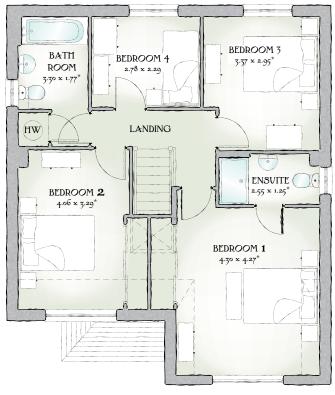

## FIRST FLOOR

| Bedroom 1 | 14'1" x 14'0"  | 4.30 x 4.27 m* |
|-----------|----------------|----------------|
| EnSuite   | 8'4" x 4'1"    | 2.55 x 1.25 m* |
| Bedroom 2 | 13'4" x 10'10" | 4.06 x 3.29 m* |
| Bedroom 3 | 11'0" x 9'8"   | 3.37 x 2.95 m* |
| Bedroom 4 | 9'1" x 7'6"    | 2.78 x 2.29 m  |
| Bathroom  | 10'10" x 5'10" | 3.30 x 1.77 m* |