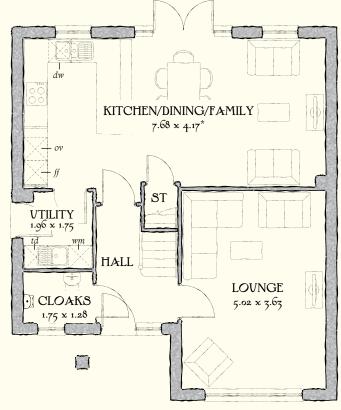

## GROUND FLOOR

| Lounge                        | 16'5" x 11'11" | 5.02 x 3.63 m  |
|-------------------------------|----------------|----------------|
| Kitchen/<br>Dining/<br>Family | 25'2" x 13'8"  | 7.68 x 4.17 m* |
| Utility                       | 6'5" x 5'9"    | 1.96 x 1.75 m  |
| Cloaks                        | 5'9" x 4'2"    | 1.75 x 1.28 m  |

KEY

\* Max dimensions Note: Bedroom dimensions taken into wardrobe recess