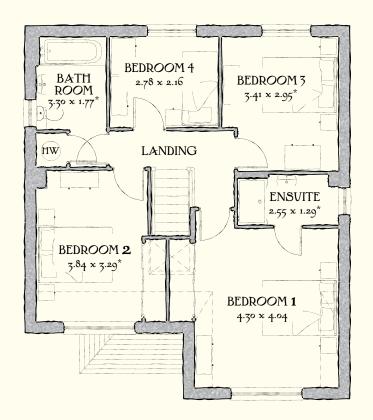

## FIRST FLOOR

| Bedroom 1 | 14'1" x 13'3"  | 4.30 x 4.04 m  |
|-----------|----------------|----------------|
| EnSuite   | 8'4" x 4'3"    | 2.55 x 1.29 m* |
| Bedroom 2 | 12'7" x 10'10" | 3.84 x 3.29 m* |
| Bedroom 3 | 11'2" x 9'8"   | 3.41 x 2.95 m* |
| Bedroom 4 | 9'1" x 7'1"    | 2.78 x 2.16 m  |
| Bathroom  | 10'10" x 5'10" | 3.30 x 1.77 m* |

KEY

\* Max dimensions Note: Bedroom dimensions taken into wardrobe recess