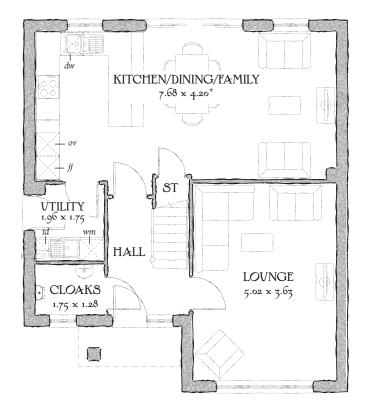

## GROUND FLOOR

| Lounge                       | 16'5" x 11'11" | 5.02 x 3.63 m  |
|------------------------------|----------------|----------------|
| Kitchen/<br>Dining<br>Family | 25'2" x 13'9"  | 7.68 x 4.20 m* |
| Utility                      | 6'5" x 5'9"    | 1.96 x 1.75 m  |
| Cloaks                       | 5'9" x 4'2"    | 1.75 x 1.28 m  |

## KEY

© | Hob ov Oven ff Fridge/freezer wm Washing machine space dw Dishwasher space op Optional wardrobe td Tumble dryer space bw Hot Water Cylinder

<sup>\*</sup> Max dimensions Note: Bedroom dimensions taken into wardrobe recess