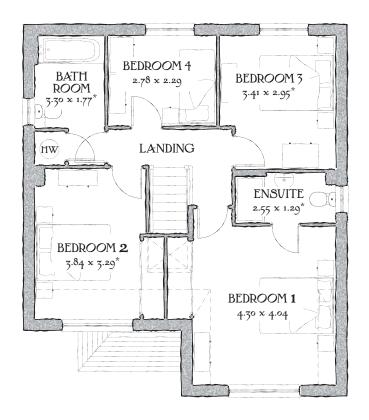

## FIRST FLOOR

| Bedroom 1 | 14'1" x 13'3"  | 4.30 x 4.04 m  |
|-----------|----------------|----------------|
| EnSuite   | 8'4" x 4'3"    | 2.55 x 1.29 m* |
| Bedroom 2 | 12'7" x 10'10" | 3.84 x 3.29 m* |
| Bedroom 3 | 11'2" x 9'8"   | 3.41 x 2.95 m* |
| Bedroom 4 | 9'1" x 7'6"    | 2.78 x 2.29 m  |
| Bathroom  | 10'10" x 5'10" | 3.30 x 1.77 m* |

## KEY

© | Hob ov Oven ff Fridge/freezer wm Washing machine space dw Dishwasher space op Optional wardrobe td Tumble dryer space bw Hot Water Cylinder

<sup>\*</sup> Max dimensions Note: Bedroom dimensions taken into wardrobe recess