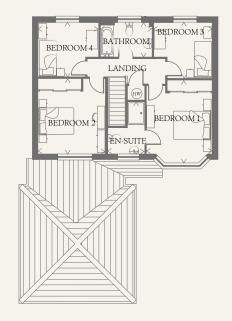

## FIRST FLOOR

| BEDROOM 1 | 14'3" x 11'5" | 4.34 x 3.48 m |
|-----------|---------------|---------------|
| EN-SUITE  | 9'0" x 6'5"   | 2.75 x 1.95 m |
| BEDROOM 2 | 13'0" x 11'8" | 3.97 x 3.56 m |
| BEDROOM 3 | 10'2" x 9'9"  | 3.09 x 2.96 m |
| BEDROOM 4 | 10'5" x 9'5"  | 3.17 x 2.88 m |
| BATHROOM  | 9'0" x 6'0"   | 2.74 x 1.84 m |
|           |               |               |

< Denotes where dimensions are taken from. All wardrobes are subject to site specification. Please see Sales Consultant for further details.

KEY

₩ Hob

td Tumble dryer space

ov Oven

Hw Hot water cylinder

ST Cupboard