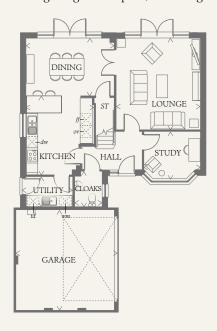

## GROUND FLOOR

| LOUNGE  | 15'10" x 14'6" | 4.82 x 4.42 m |
|---------|----------------|---------------|
| KITCHEN | 13'8" x 11'9"  | 4.16 x 3.59 m |
| DINING  | 15'2" x 10'0"  | 4.63 x 3.04 m |
| STUDY   | 9'9" x 8'1"    | 2.98 x 2.47 m |
| UTILITY | 8'0" x 5'5"    | 2.44 x 1.65 m |
| CLOAKS  | 6'4" x 4'8"    | 1.93 x 1.43 m |
| GARAGE  | 17'5" x 17'0"  | 5.30 x 5.19 m |

< Denotes where dimensions are taken from. All wardrobes are subject to site specification. Please see Sales Consultant for further details.

KEY

₩ Hob

td Tumble dryer space

ov Oven

Hw Hot water cylinder

ST Cupboard

ff Fridge/freezer

wm Washing machine space dw Dishwasher space

THINK. EF\_CANT\_DM.7