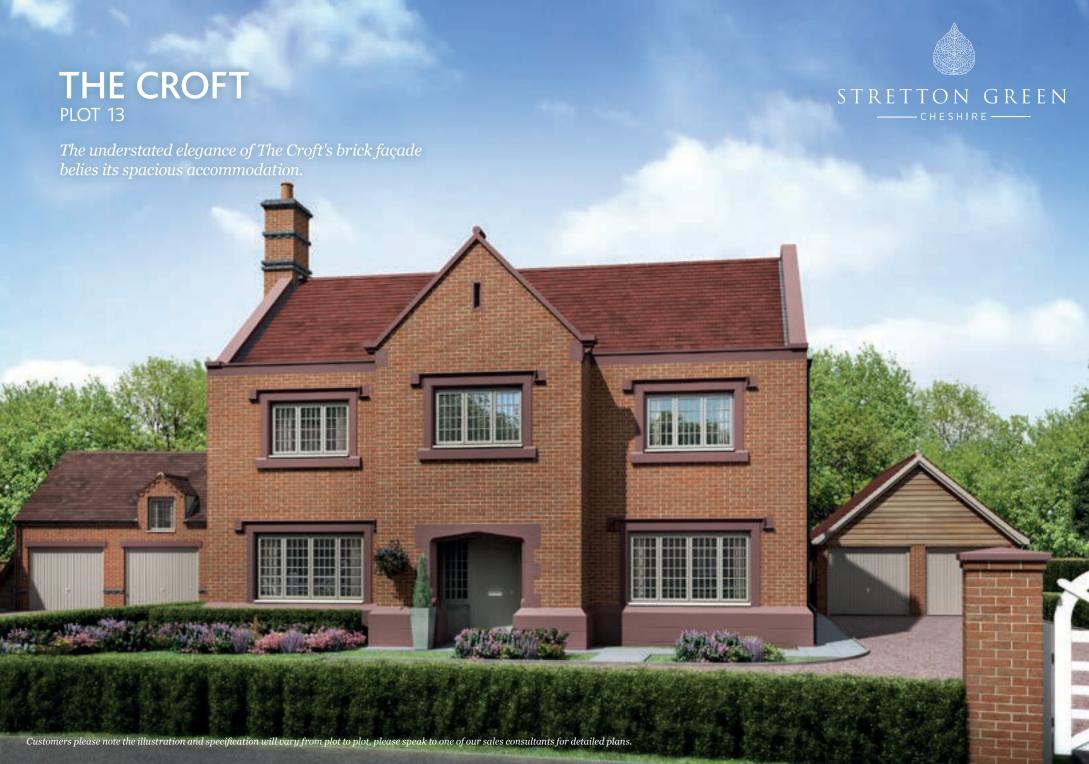

## THE CROFT PLOT 13

 Cloaks
 7'3" x 5'7"\*
 2.21m x 1.70m\*

 Boot Room
 9'6" x 6'1"\*
 2.89m x 1.85m\*

<sup>\*</sup> Maximum dimension

Stone window surrounds, plinth and Tudor-arched porch create a timeless quality aesthetic, while the varying roof levels add to the appeal of the rear. This superb four bedroom house boasts a spectacular kitchen/breakfast/family room, with bi-fold doors opening onto the south-facing terrace and garden. The fully fitted boot room provides protected rear access from the double garage, while visitors cannot fail to be impressed with the welcoming hallway, on their way to the formal dining room or double-aspect drawing room. Upstairs, the master suite has an excellent en-suite and walk-in wardrobe, while bedrooms two and three also have en-suite facilities and all bedrooms have built-in wardrobes.