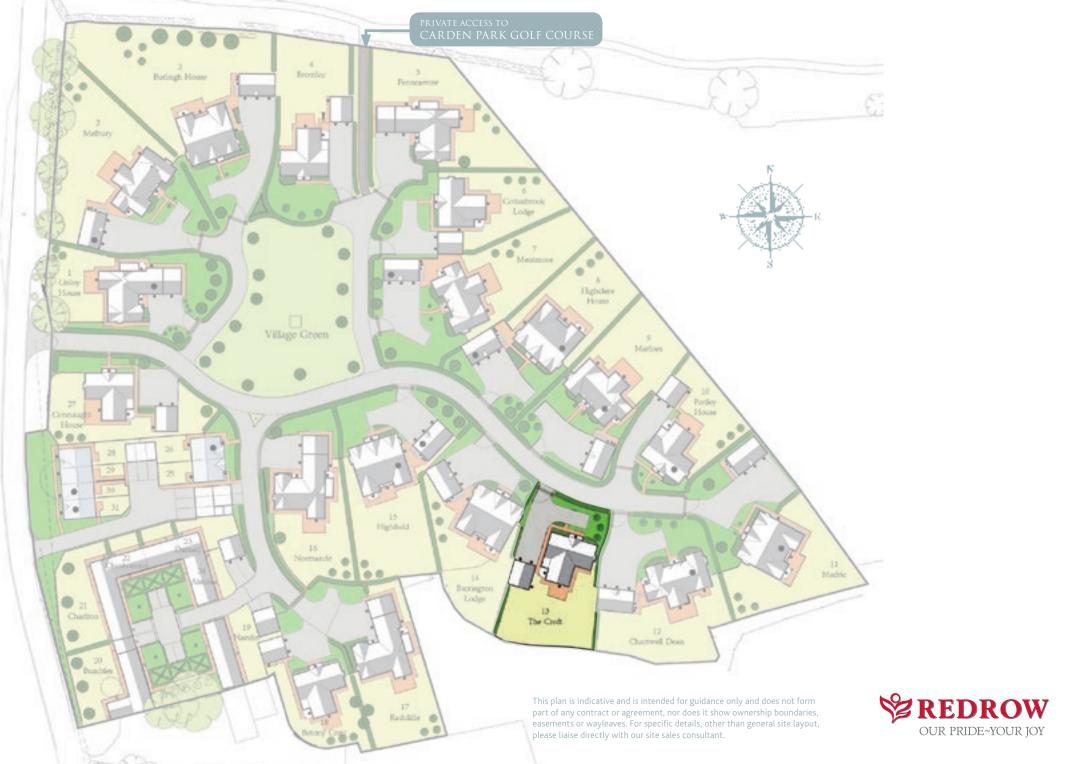

--------|--------------------------------|
| Wardrobe                          | 7'2'' x 7'1''                 | 2.18m x 2.15m                  |
| Bedroom 2                         | 13'9" x 12'10"*               | 4.20m x 3.90m*                 |
| Bedroom 2 En-Suite                | 11'7'' x 7'3''*               | 3.52m x 2.22m*                 |
| Bedroom 3                         | 17'10'' x 11'3''*             | 5.43m x 3.42m*                 |
| Bedroom 3 En-Suite                | 8'6'' x 6'11''*               | 2.59m x 2.12m*                 |
| Bedroom 4                         | 13'9" x 9'3"                  | 4.19m x 2.82m                  |
| Bathroom                          | 13'9" x 9'9"*                 | 4.20m x 2.96m*                 |

<sup>\*</sup> Maximum dimension