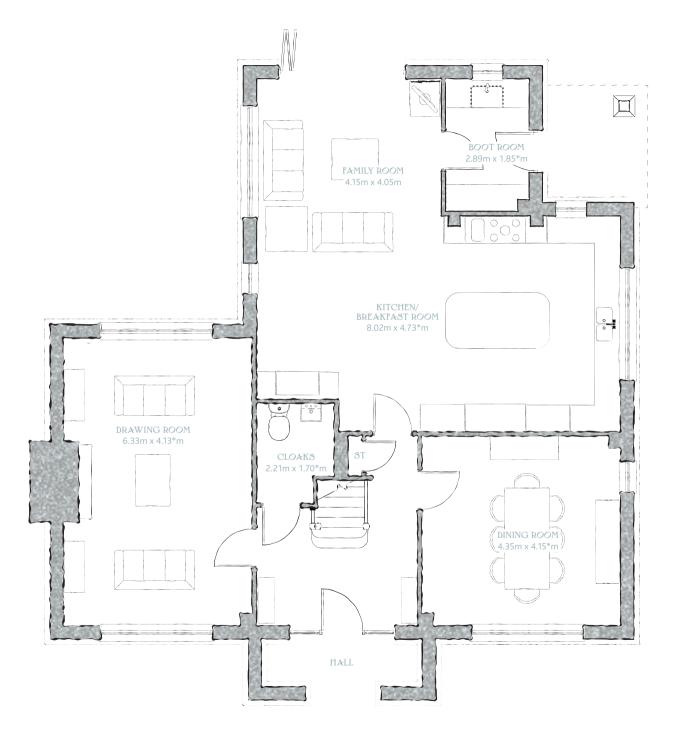

## **GROUND FLOOR**

 Drawing Room
 20'9" x 13'7"\*
 6.33m x 4.13m\*

 Dining Room
 14'3" x 13'7"\*
 4.35m x 4.15m\*

 Family Room
 13'7" x 13'3"
 4.15m x 4.05m

 Kitchen / Breakfast Room
 26'4" x 15'6"\*
 8.02m x 4.73m\*

 Cloaks
 7'3" x 5'7"\*
 2.21m x 1.70m\*

 Boot Room
 9'6" x 6'1"\*
 2.89m x 1.85m\*

<sup>\*</sup> Maximum dimension

Stone window surrounds, plinth and Tudor-arched porch create a timeless quality aesthetic, while the varying roof levels add to the appeal of the rear. This superb four bedroom house boasts a spectacular kitchen/breakfast/family room, with bi-fold doors opening onto the south-facing terrace and garden. The fully fitted boot room provides protected rear access from the double garage, while visitors cannot fail to be impressed with the welcoming hallway, on their way to the formal dining room or double-aspect drawing room. Upstairs, the master suite has an excellent en-suite and walk-in wardrobe, while bedrooms two and three also have en-suite facilities and all bedrooms have built-in wardrobes.