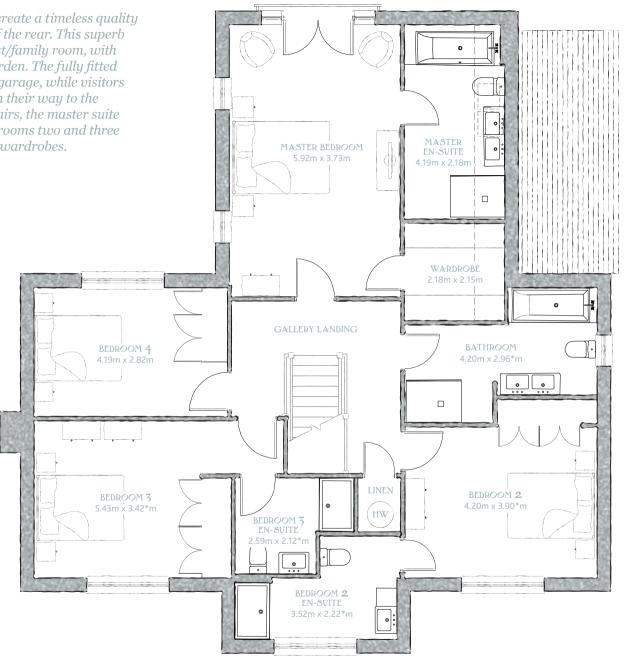

 Cloaks
 7'3" x 5'7"\*
 2.21m x 1.70m\*

 Boot Room
 9'6" x 6'1"\*
 2.89m x 1.85m\*

<sup>\*</sup> Maximum dimension

Stone window surrounds, plinth and Tudor-arched porch create a timeless quality aesthetic, while the varying roof levels add to the appeal of the rear. This superb four bedroom house boasts a spectacular kitchen/breakfast/family room, with bi-fold doors opening onto the south-facing terrace and garden. The fully fitted boot room provides protected rear access from the double garage, while visitors cannot fail to be impressed with the welcoming hallway, on their way to the formal dining room or double-aspect drawing room. Upstairs, the master suite has an excellent en-suite and walk-in wardrobe, while bedrooms two and three also have en-suite facilities and all bedrooms have built-in wardrobes.

## **FIRST FLOOR**

| Master Bedroom<br>Master En-Suite | 19'5" x 12'3"<br>13'9" x 7'2" | 5.92m x 3.73m<br>4.19m x 2.18m |
|-----------------------------------|-------------------------------|--------------------------------|
| Wardrobe                          | 7'2'' x 7'1''                 | 2.18m x 2.15m                  |
| Bedroom 2                         | 13'9" x 12'10"*               | 4.20m x 3.90m*                 |
| Bedroom 2 En-Suite                | 11'7'' x 7'3''*               | 3.52m x 2.22m*                 |
| Bedroom 3                         | 17'10'' x 11'3''*             | 5.43m x 3.42m*                 |
| Bedroom 3 En-Suite                | 8'6'' x 6'11''*               | 2.59m x 2.12m*                 |
| Bedroom 4                         | 13'9" x 9'3"                  | 4.19m x 2.82m                  |
| Bathroom                          | 13'9" x 9'9"*                 | 4.20m x 2.96m*                 |

<sup>\*</sup> Maximum dimension