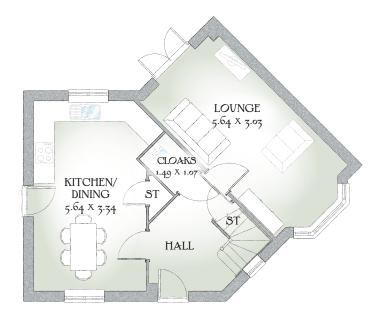

## **GROUND FLOOR**

| Lounge                  | 18'5" x | 9'11"  | 5.64 | x 3.03m |
|-------------------------|---------|--------|------|---------|
| Kitchen/<br>Dining Area | 18'5" x | 10'11" | 5.64 | x 3.34m |
| Cloaks                  | 4'10" x | 3'6"   | 1.49 | x 1.07m |

KEY 👸 Hob ST Cupboard W Wardrobe

\*Max dimensions Note: Bedroom dimensions taken into wardrobe recess. All wardrobes are subject to site specification. Please see Sales Consultant for further details.