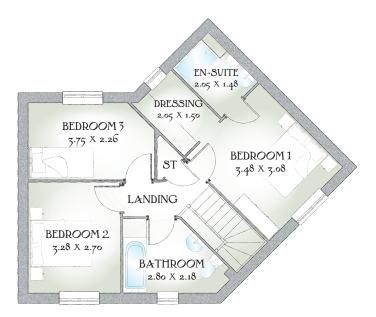

## FIRST FLOOR

| Bedroom 1 | 11'5" x 10'1" | 3.48 x 3.08m |
|-----------|---------------|--------------|
| En-suite  | 6'8" x 4'10"  | 2.05 x 1.48m |
| Dressing  | 6'8" x 4'11"  | 2.05 x 1.50m |
| Bedroom 2 | 10'8" x 8'10" | 3.28 x 2.70m |
| Bedroom 3 | 12'3" x 7'5"  | 3.75 x 2.26m |
| Bathroom  | 9'2" x 7'1"   | 2.80 x 2.18m |

KEY 👸 Hob ST Cupboard W Wardrobe

\*Max dimensions Note: Bedroom dimensions taken into wardrobe recess. All wardrobes are subject to site specification. Please see Sales Consultant for further details.