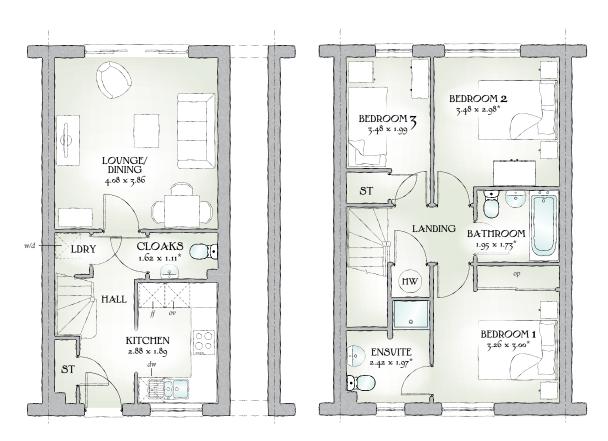

## GROUND FLOOR

| Lounge/<br>Dining | 13'5" x 12'8" | 4.08 x 3.86 m |
|-------------------|---------------|---------------|
| Kitchen           | 9'5" x 6'2"   | 2.88 x 1.89 m |
| Cloaks            | 5'4" x 3'8"   | 1.62 x 1.11 m |
| Laundry           | 3'3" x 2'8"   | 1.00 x 0.81 m |

## FIRST FLOOR

| Bedroom 1 | 10'8" x 9'10" | 3.26 x 3.00 m |
|-----------|---------------|---------------|
| Ensuite   | 7'11" x 6'6"  | 2.42 x 1.97 m |
| Bedroom 2 | 11'5" x 9'9"  | 3.48 x 2.98 m |
| Bedroom 3 | 11'5" x 6'6"  | 3.48 x 1.99 m |
| Bathroom  | 6'5" x 5'8"   | 1.95 x 1.73 m |

Traditional homes, built the way you remember

KEY O Hob ov Oven ff Fridge/freezer wm Washing machine space dw Dishwasher space op Optional wardrobe\*\* td Tumble dryer space bw Hot Water Cylinder

\* Max dimensions Note: Bedroom dimensions taken into wardrobe recess