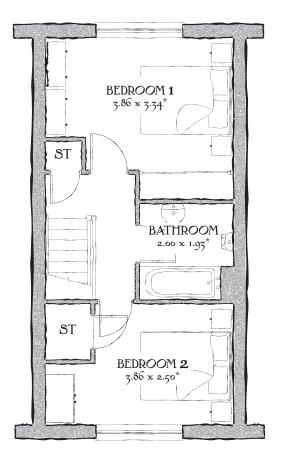

## FIRST FLOOR

| Bedroom 1 | 12'8" x 11'0" | 3.86 x 3.34 m* |
|-----------|---------------|----------------|
| Bedroom 2 | 12'8" x 8'2"  | 3.86 x 2.50 m* |
| Bathroom  | 6'8" x 6'4"   | 2.00 x 1.93 m* |