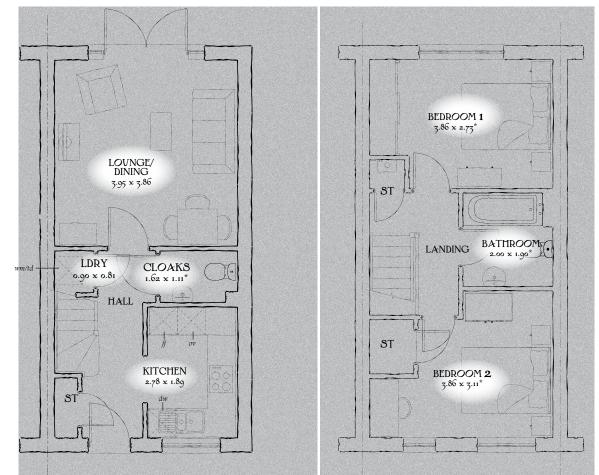

## **GROUND FLOOR**

| Lounge/<br>Dining | 13'0" x 12'8" | 3.95 x 3.86 m  |
|-------------------|---------------|----------------|
| Kitchen           | 9'1" x 6'2"   | 2.78 x 1.89 m  |
| Cloaks            | 5'4" x 3'8"   | 1.62 x 1.11 m* |
| Laundry           | 2'11" x 2'8"  | 0.90 x 0.81 m  |

## FIRST FLOOR

| Bedroom 1 | 12'8" x 8'11"  | 3.86 x 2.73 m* |
|-----------|----------------|----------------|
| Bedroom 2 | 10'10" x 10'2" | 3.86 x 3.11 m* |
| Bathroom  | 6'7" x 6'3"    | 2.00 x 1.90 m* |

## Traditional homes, built the way you remember

KEY  $\bigcirc$  Hob ov Oven *ff* Fridge/freezer *dw* Dishwasher space wm Washing machine space *td* Tumble dryer space \*Max dimensions Note: Bedroom dimensions taken into wardrobe recess. All wardrobes are subject to site specification. Please see Sales Consultant for further details.