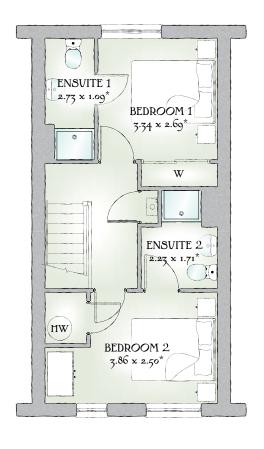

## FIRST FLOOR

| Bedroom 1  | 10'11" x 8'10" | 3.34 x 2.69 m* |
|------------|----------------|----------------|
| En-suite 1 | 8'11" x 3'7"   | 2.73 x 1.09 m* |
| Bedroom 2  | 12'8" x 8'2"   | 3.86 x 2.50 m* |
| En-suite 2 | 7'4" x 5'7"    | 2.23 x 1.71 m* |

KEY  $\fbox{@}$  Hob ov Oven % Fridge/freezer wm Washing machine space dw Dishwasher space td Tumble dryer space  $\r{w}$  Hot water cylinder ST Cupboard W Wardrobe

\*Max dimensions Note: Bedroom dimensions taken into wardrobe recess. All wardrobes are subject to site specification. Please see Sales Consultant for further details.