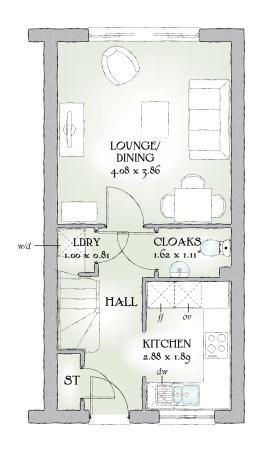

## GROUND FLOOR

| Lounge/<br>Dining | 13'5" x 12'8" | 4.08 x 3.86 m |
|-------------------|---------------|---------------|
| Kitchen           | 9'5" x 6'2"   | 2.88 x 1.89 m |
| Cloaks            | 5'4" x 3'8"   | 1.62 x 1.11 m |
| Laundry           | 3'3" x 2'8"   | 1.00 x 0.81 m |

KEY  $\fbox{@}$  Hob ov Oven % Fridge/freezer wm Washing machine space dw Dishwasher space td Tumble dryer space  $\r{w}$  Hot water cylinder ST Cupboard W Wardrobe

\*Max dimensions Note: Bedroom dimensions taken into wardrobe recess. All wardrobes are subject to site specification. Please see Sales Consultant for further details.