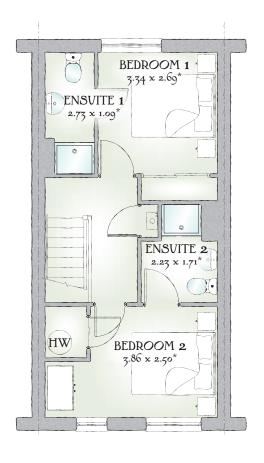

## FIRST FLOOR

| Bedroom 1 | 10'11" x 8'10" | 3.34 x 2.69 m* |
|-----------|----------------|----------------|
| EnSuite 1 | 8'11" x 3'7"   | 2.73 x 1.09 m* |
| Bedroom 2 | 12'8" x 8'2"   | 3.86 x 2.50 m* |
| EnSuite 2 | 7'4" x 5'7"    | 2.23 x 1.71 m* |

\*\*\* All wardrobes are subject to site specification. Please see Sales Consultant for further details.

Redrow.co.uk give notice that the property particulars and related information on this site, whilst believed to be accurate, are set as a general outline for guidance only. Intending purchasers should not rely on them as statements or representations of fact, but must satisfy themselves before physical inspection as to their availability, or by physical inspection of the property in question or otherwise as to their accuracy or fit for purpose. Consequently, no information displayed on this site (or linked sites) constitutes or forms part of a contract. Materials used may differ from plot to plot including render and roof tile colours.

Traditional homes, built the way you remember

KEY  $\bigcirc{\circ}$  Hob ov Oven ff Fridge/freezer wm Washing machine space dw Dishwasher space op Optional wardrobe\*\* td Tumble dryer space bw Hot Water Cylinder

 $^{\ast}$  Max dimensions  $\,$  Note: Bedroom dimensions taken into wardrobe recess