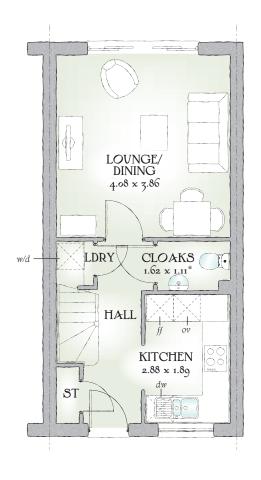

## GROUND FLOOR

| Lounge/<br>Dining | 13'5" x 12'8" | 4.08 x 3.86 m |
|-------------------|---------------|---------------|
| Kitchen           | 9'5" x 6'2"   | 2.88 x 1.89 m |
| Cloaks            | 5'4" x 3'8"   | 1.62 x 1.11 m |
| Laundry           | 3'3" x 2'8"   | 1.00 x 0.81 m |

Traditional homes, built the way you remember

KEY  $\bigcirc{\circ}$  Hob ov Oven ff Fridge/freezer wm Washing machine space dw Dishwasher space op Optional wardrobe\*\* td Tumble dryer space bw Hot Water Cylinder

 $^{\ast}$  Max dimensions  $\,$  Note: Bedroom dimensions taken into wardrobe recess