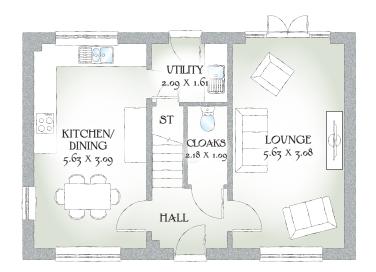

### **GROUND FLOOR**

| Lounge                  | 18'5" x 10'1" | 5.63 x 3.08m |
|-------------------------|---------------|--------------|
| Kitchen/<br>Dining Area | 18'5" x 10'1" | 5.63 x 3.09m |
| Utility                 | 6'10" x 5'3"  | 2.09 x 1.61m |
| Cloaks                  | 7'1" x 3'6"   | 2.18 x 1.09m |

Traditional homes, built the way you remember

KEY 👸 Hob ST Cupboard W Wardrobe

\*Max dimensions Note: Bedroom dimensions taken into wardrobe recess. All wardrobes are subject to site specification. Please see Sales Consultant for further details.