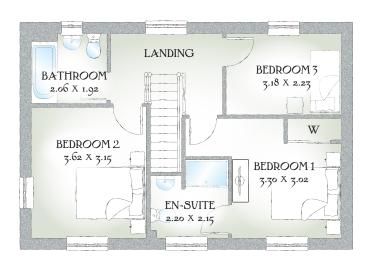

## FIRST FLOOR

| Bedroom 1 | 10'10" x 9'10" | 3.30 x 3.02m |
|-----------|----------------|--------------|
| En-suite  | 7'2" x 7'0"    | 2.20 x 2.15m |
| Bedroom 2 | 11'10" x 10'3" | 3.62 x 3.15m |
| Bedroom 3 | 10'5" x 7'3"   | 3.18 x 2.23m |
| Bathroom  | 6'9" x 6'3"    | 2.06 x 1.92m |

Traditional homes, built the way you remember

KEY 👸 Hob ST Cupboard W Wardrobe

\*Max dimensions Note: Bedroom dimensions taken into wardrobe recess. All wardrobes are subject to site specification. Please see Sales Consultant for further details.