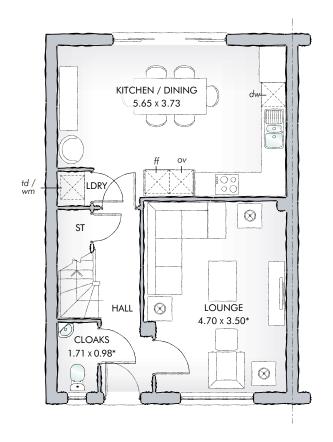

## GROUND FLOOR

| Lounge             | 15'5" x 11'6" | 4./0 x 3.50 m <sup>+</sup> |
|--------------------|---------------|----------------------------|
| Kitchen/<br>Dining | 18′6″ x 12′3″ | 5.65 x 3.73 m²             |
| Cloaks             | 5′7″ x 3′3″   | 1.71 x 0.98 m <sup>2</sup> |
| Laundry            | 2′10″ x 2′7″  | 0.87 x 0.80 m              |

KEY Bo Hob ov Oven ff Fridge/freezer wm Washing machine space dw Dishwasher space td Tumble dryer space hw Hot Water Cylinder
\*Max dimensions Note: Bedroom dimensions taken into wardrobe recess.

All wardrobes are subject to site specification. Please see Sales Consultant for further details.