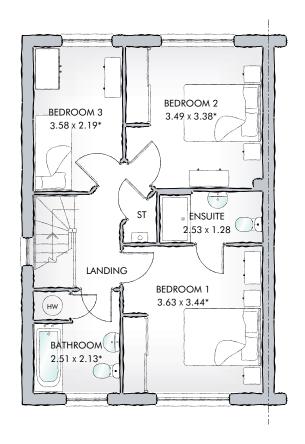

## FIRST FLOOR

| Bedroom 1 | 11′11″ x 11′3′ | " 3.63 x 3.44 m*           |
|-----------|----------------|----------------------------|
| En-suite  | 8'4" x 4'2"    | 2.53 x 1.28 m*             |
| Bedroom 2 | 11′5″ x 11′1″  | 3.49 x 3.38 m*             |
| Bedroom 3 | 11′9″ x 7′2″   | 3.58 x 2.19 m*             |
| Bathroom  | 8′3″ x 7′0″    | 2.51 x 2.13 m <sup>2</sup> |

KEY Bo Hob ov Oven ff Fridge/freezer wm Washing machine space dw Dishwasher space td Tumble dryer space hw Hot Water Cylinder
\*Max dimensions Note: Bedroom dimensions taken into wardrobe recess.

All wardrobes are subject to site specification. Please see Sales Consultant for further details.