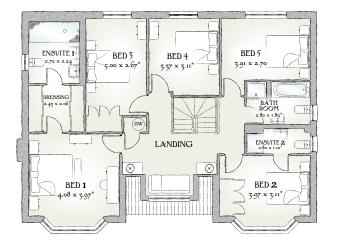

## FIRST FLOOR

| Bedroom 1 | 13'5" x 13'0" | 4.08 x 3.97 m |
|-----------|---------------|---------------|
| EnSuite 1 | 8'11" x 7'4"  | 2.72 x 2.24 m |
| Dressing  | 8'0" x 6'9"   | 2.43 x 2.06 m |
| Bedroom 2 | 13'0" x 10'2" | 3.97 x 3.11 m |
| EnSuite 2 | 9'2" x 3'8"   | 2.80 x 1.12 m |
| Bedroom 3 | 16'5" x 8'9"  | 5.00 x 2.67 m |
| Bedroom 4 | 11'0" x 10'2" | 3.37 x 3.11 m |
| Bedroom 5 | 12'9" x 8'10" | 3.91 x 2.70 m |
| Bathroom  | 9'2" x 6'2"   | 2.80 x 1.89 m |
|           |               |               |

<sup>\*</sup> Max dimensions Note: Bedroom dimensions taken into wardrobe recess