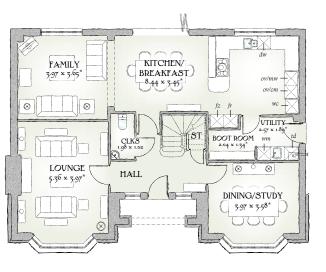

## GROUND FLOOR

| Lounge                 | 17'7" x 13'0"  | 5.36 x 3.97 m |
|------------------------|----------------|---------------|
| Family                 | 13'0" x 11'11" | 3.97 x 3.65 m |
| Kitchen /<br>Breakfast | 27'8" x 11'4"  | 8.44 x 3.45 m |
| Dining /<br>Study      | 13'0" x 11'9"  | 3.97 x 3.58 m |
| Utility                | 8'5" x 6'2"    | 2.57 x 1.89 m |
| Boot Room              | 6'8" x 4'5"    | 2.04 x 1.34 m |
| Cloaks                 | 6'5" x 3'4"    | 1.98 x 1.02 m |

KEY  $\bigcirc \bigcirc$  Hob ov Oven fr Fridge fz Freezer wm Washing machine space dw Dishwasher space op Optional wardrobe\*\* td Tumble dryer space mw Microwave cm Coffee Machine wc Wine cooler bw Hot Water Cylinder