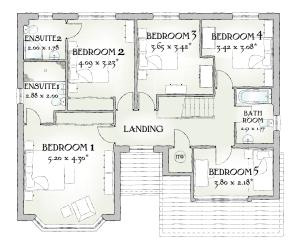

## FIRST FLOOR

| Bedroom 1 | 17'0" x 14'1" | 5.17 x 4.30 n |
|-----------|---------------|---------------|
| EnSuite 1 | 9'5" x 6'7"   | 2.88 x 2.00 n |
| Bedroom 2 | 13'7" x 10'7" | 4.13 x 3.23 n |
| EnSuite 2 | 6'7" x 5'10"  | 2.00 x 1.78 n |
| Bedroom 3 | 12'0" x 11'3" | 3.65 x 3.42 n |
| Bedroom 4 | 11'3" x 10'1" | 3.42 x 3.08 n |
| Bedroom 5 | 12'6" x 7'2"  | 3.80 x 2.18 n |
| Bathroom  | 8'3" x 5'10"  | 2.51 x 1.77 n |