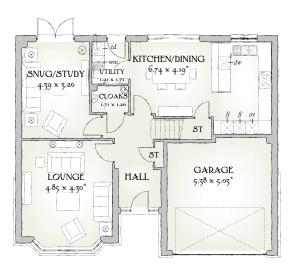

## GROUND FLOOR

| Lounge             | 15'11" x 14'1" | 4.85 x 4.30 m* |
|--------------------|----------------|----------------|
| Kitchen/<br>Dining | 22'1" x 13'9"  | 6.74 x 4.19 m* |
| Snug/Study         | 14'5" x 10'6"  | 4.39 x 3.20 m  |
| Utility            | 6'3" x 5'7"    | 1.91 x 1.71 m  |
| Cloaks             | 5'7" x 3'11"   | 1.71 x 1.20 m  |
| Garage             | 17'8" x 16'6"  | 5.38 x 5.03 m* |