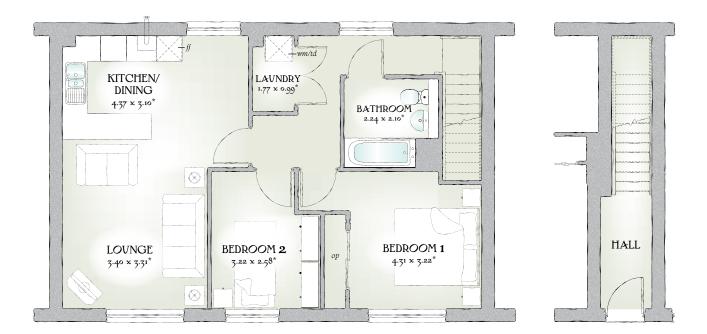

## FIRST FLOOR APARTMENT

| Lounge             | 11'2" x 10'10" | 3.40 x 3.31 m  |
|--------------------|----------------|----------------|
| Kitchen/<br>Dining | 14'4" x 10'2"  | 4.37 x 3.10 m* |
| Laundry            | 5'10" x 3'3"   | 1.77 x 0.99 m* |

| Bedroom 1 | 14'2" x 13'0" | 4.31 x 3.22 m* |
|-----------|---------------|----------------|
| Bedroom 2 | 10'7" x 8'6"  | 3.22 x 2.58 m  |
| Bathroom  | 7'9" x 6'9"   | 2.24 x 2.10 m* |

Customers should note this illustration is an example of the apartment type. All dimensions indicated are approximate and furniture layout is for illustrative purposes only. Homes may be a 'handed' (mirror image) versions of the illustrations, and may be detached, semi-detached or terraced. Materials used may differ from plot to plot including render and roof tile colours. Detailed plans and specifications are available for inspection for each plot at our Marketing Suite during working hours and customers must check their individual specifications prior to making reservation. \*\* All wardrobes are subject to site specification. Please see Sales Consultant for further details.

Traditional homes, built the way you remember

KEY *ff* Fridge/freezer *wm/td* Washer/dryer space *op* Optional wardrobe \*Max dimensions Note: Bedroom dimensions taken into wardrobe recess