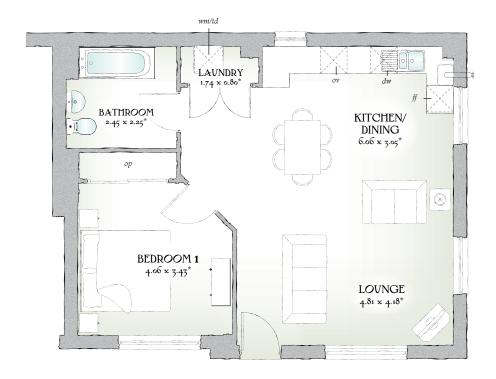

## **GROUND FLOOR APARTMENT**

| Lounge             | 15'9" x 13'9"  | 4,81 x 4.18 m* |
|--------------------|----------------|----------------|
| Kitchen/<br>Dining | 19'10" x 10'0" | 6.06 x 3.05 m* |
| Laundry            | 5'9" x 2'7"    | 1.74 x 0.80 m* |

| Bedroom 1 | 13'4" x 11'3" | 4.06 x 3.43 m* |
|-----------|---------------|----------------|
| Bathroom  | 8'0" x 7'5"   | 2.45 x 2.25 m* |

Customers should note this illustration is an example of the apartment type. All dimensions indicated are approximate and furniture layout is for illustrative purposes only. Homes may be a 'handed' (mirror image) versions of the illustrations, and may be detached, semi-detached or terraced. Materials used may differ from plot to plot including render and roof tile colours. Detailed plans and specifications are available for inspection for each plot at our Marketing Suite during working hours and customers must check their individual specifications prior to making reservation. \*\* All wardrobes are subject to site specification. Please see Sales Consultant for further details.

Traditional homes, built the way you remember

KEY ff Fridge/freezer wm/td Washer/dryer space op Optional wardrobe \*Max dimensions Note: Bedroom dimensions taken into wardrobe recess