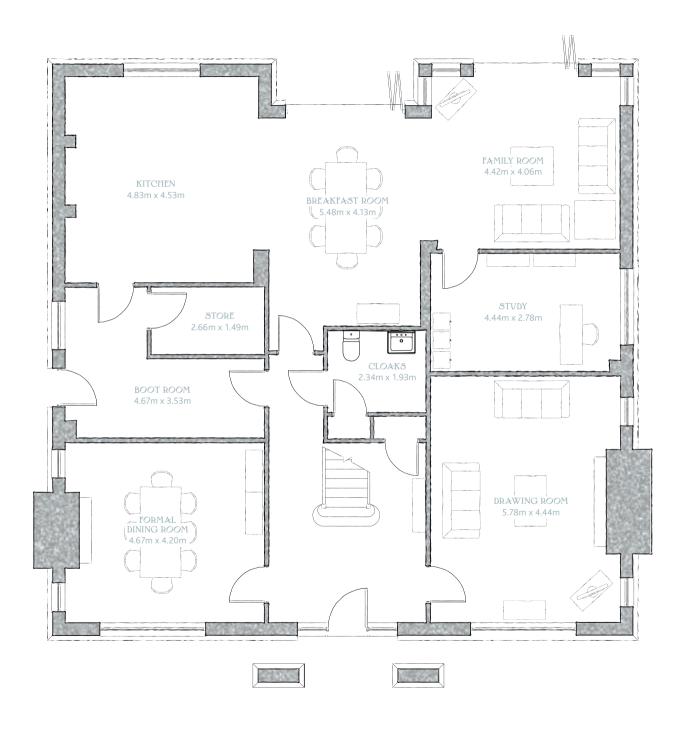

## **GROUND FLOOR**

| Drawing Room   | 19'0'' x 14'7'' | 5.78m x 4.44m |
|----------------|-----------------|---------------|
| Dining Room    | 15'4" x 13'9"   | 4.67m x 4.20m |
| Family Room    | 14'6'' x 13'4'' | 4.42m x 4.06m |
| Kitchen        | 15'10" x 14'10" | 4.83m x 4.53m |
| Breakfast Room | 18'0" x 13'7"   | 5.48m x 4.13m |
| Study          | 14'7" x 9'1"    | 4.44m x 2.78m |
| Cloaks         | 7'8'' x 6'4''   | 2.34m x 1.93m |
| Boot Room      | 15'4'' x 11'7'' | 4.67m x 3.53m |
| Store          | 8'9" x 4'11"    | 2.66m x 1.49m |

Featuring decorative dentil courses and deep timber barge boards, the property's generous proportions reveal spacious accommodation within. Elegant reception rooms lead off an inviting hallway, with the kitchen/breakfast/ family room extending across the entire rear of the house; two sets of bi-fold doors blur the lines between inside and out. Highfield also has an intimate study off the family area, a walk-in pantry off the kitchen and a boot room, which offers easy access to the adjacent triple garage for everyday family use. Upstairs, the spectacular master bedroom suite has a superb en-suite bathroom, separate fully fitted dressing room and Juliette balcony overlooking open countryside. Bedrooms two and three also have en-suite facilities and all bedrooms have built-in wardrobes, while the family bathroom serves both bedrooms four and five.