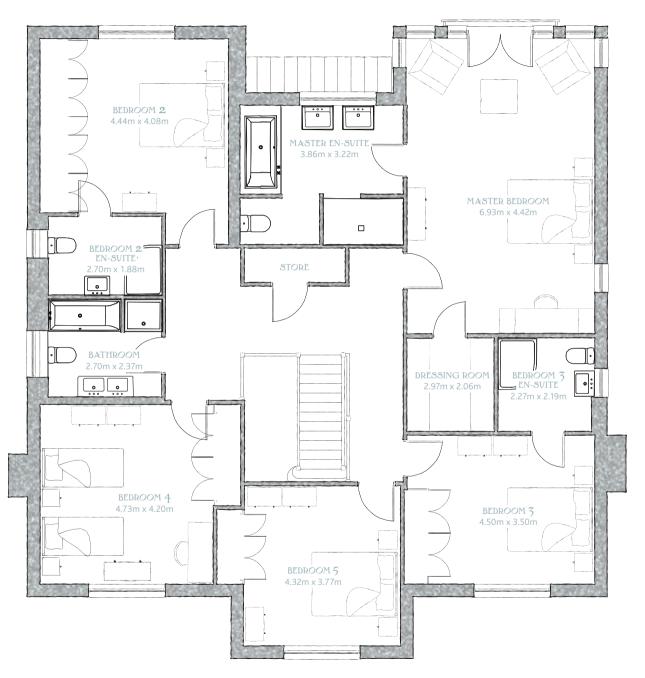

Featuring decorative dentil courses and deep timber barge boards, the property's generous proportions reveal spacious accommodation within. Elegant reception rooms lead off an inviting hallway, with the kitchen/breakfast/ family room extending across the entire rear of the house; two sets of bi-fold doors blur the lines between inside and out. Highfield also has an intimate study off the family area, a walk-in pantry off the kitchen and a boot room, which offers easy access to the adjacent triple garage for everyday family use. Upstairs, the spectacular master bedroom suite has a superb en-suite bathroom, separate fully fitted dressing room and Juliette balcony overlooking open countryside. Bedrooms two and three also have en-suite facilities and all bedrooms have built-in wardrobes, while the family bathroom serves both bedrooms four and five.

## **FIRST FLOOR**

| Master Bedroom     | 22'9" x 14'6"  | 6.93m x 4.42m |
|--------------------|----------------|---------------|
| Master En-Suite    | 12'8" x 10'7"  | 3.86m x 3.22m |
| Dressing Room      | 9'9" x 6'9"    | 2.97m x 2.06m |
| Bedroom 2          | 14'7" x 13'5"  | 4.44m x 4.08m |
| Bedroom 2 En-Suite | 8'10" x 6'2"   | 2.70m x 1.88m |
| Bedroom 3          | 14'9" x 11'6"  | 4.50m x 3.50m |
| Bedroom 3 En-Suite | 7′5′′ x 7′2′′  | 2.27m x 2.19m |
| Bedroom 4          | 15'6" x 13'9"  | 4.73m x 4.20m |
| Bedroom 5          | 14'2" x 12'4"  | 4.32m x 3.77m |
| Bathroom           | 8'10'' x 7'9'' | 2.70m x 2.37m |