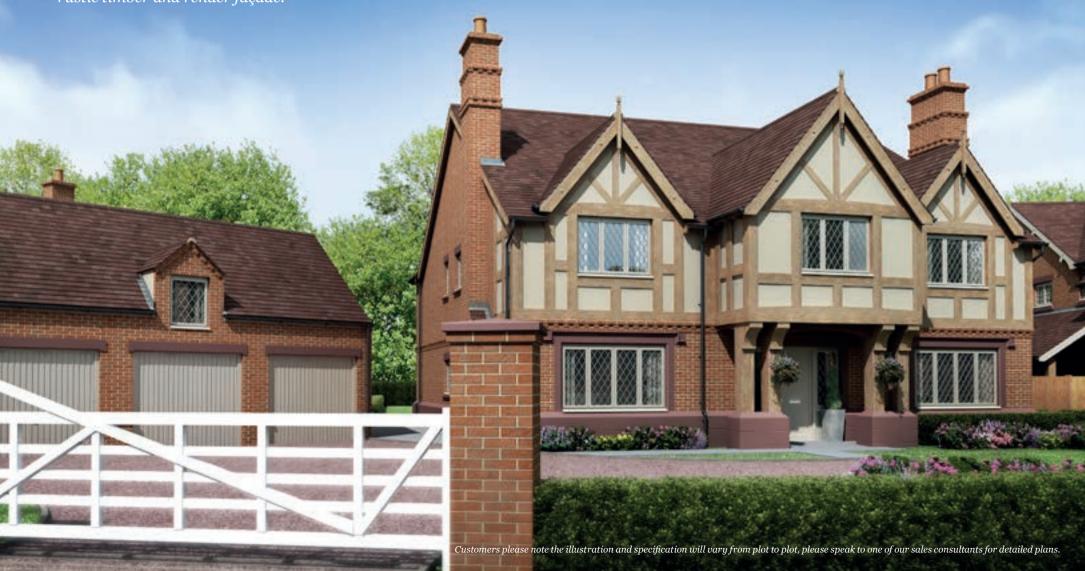

## **HIGHFIELD** PLOT 15

Overlooking the village green, Highfield is a magnificent double-fronted five bedroom residence with an imposing rustic timber and render façade.

Featuring decorative dentil courses and deep timber barge boards, the property's generous proportions reveal spacious accommodation within. Elegant reception rooms lead off an inviting hallway, with the kitchen/breakfast/ family room extending across the entire rear of the house; two sets of bi-fold doors blur the lines between inside and out. Highfield also has an intimate study off the family area, a walk-in pantry off the kitchen and a boot room, which offers easy access to the adjacent triple garage for everyday family use. Upstairs, the spectacular master bedroom suite has a superb en-suite bathroom, separate fully fitted dressing room and Juliette balcony overlooking open countryside. Bedrooms two and three also have en-suite facilities and all bedrooms have built-in wardrobes, while the family bathroom serves both bedrooms four and five.