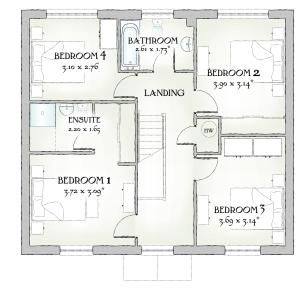

## FIRST FLOOR

| Bedroom 1 | 12'2" x 10'2"  | 3.72 x 3.09 m* |
|-----------|----------------|----------------|
| EnSuite   | 7'3" x 5'5"    | 2.20 x 1.65 m  |
| Bedroom 2 | 12'10" x 10'4" | 3.90 x 3.14 m* |
| Bedroom 3 | 12'1" x 10'4"  | 3.69 x 3.14 m* |
| Bedroom 4 | 10'2" x 9'1"   | 3.10 x 2.76 m  |
| Bathroom  | 8'7" x 5'8"    | 2.61 x 1.73 m* |

\* Max dimensions Note: Bedroom dimensions taken into wardrobe recess