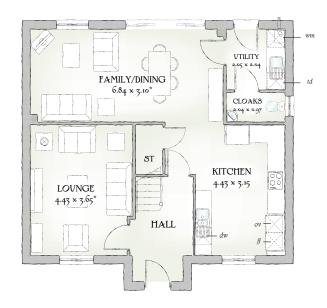

| GROUND FLOOR      |               |                |  |
|-------------------|---------------|----------------|--|
| Lounge            | 14'6" x 12'0" | 4.43 x 3.65 m* |  |
| Kitchen           | 14'6" x 10'4" | 4.43 x 3.15 m  |  |
| Family/<br>Dining | 22'5" x 10'2" | 6.84 x 3.10 m* |  |
| Utility           | 6'9" x 6'8"   | 2.05 x 2.04 m  |  |
| Cloaks            | 6'8" x 3'2"   | 2.04 x 0.97 m  |  |