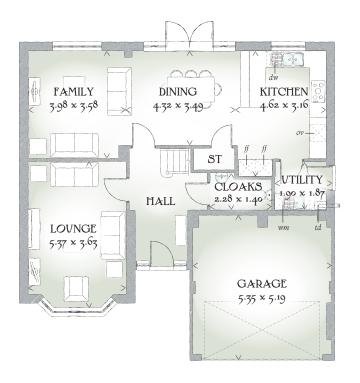

## GROUND FLOOR

| Lounge  | 17'7" x 11'11" | 5.37 x 3.63 m |
|---------|----------------|---------------|
| Family  | 13'1" x 11'9"  | 3.98 x 3.58 m |
| Dining  | 14'2" x 11'5"  | 4.32 x 3.49 m |
| Kitchen | 15'2" x 10'4"  | 4.62 x 3.16 m |
| Utility | 6'3" x 6'2"    | 1.90 x 1.87 m |
| Cloaks  | 7'6" x 4'7"    | 2.28 x 1.40 m |
| Garage  | 17'7" x 17'0"  | 5.35 x 5.19 m |

Customers should note this illustration is an example of the Henley house type. All dimensions indicated are approximate and the furniture layout is for illustrative purposes only. Homes may be 'handed' (mirror image) versions of the illustrations, and may be detached, semi-detached or terraced. Materials used may differ from plot to plot including render and roof tile colours. Detailed plans and specifications are available for inspection for each plot at our Sales Centre during working hours and customers must check their individual specifications prior to making a reservation.

KEY [ ] Hob ov Oven f Fridge/freezer wm Washing machine space dw Dishwasher space td Tumble dryer space f Hot water cylinder ST Cupboard

< Denotes where dimensions are taken from. All wardrobes are subject to site specification. Please see Sales Consultant for further details.