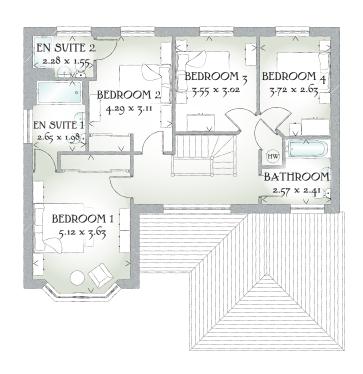

## FIRST FLOOR

|  | Bedroom 1  | 16'10" x 11'11" | 5.12 x 3.63 m |
|--|------------|-----------------|---------------|
|  | En-suite 1 | 8'8" x 6'6"     | 2.65 x 1.98 n |
|  | Bedroom 2  | 14'1" x 10'3"   | 4.29 x 3.11 n |
|  | En-suite 2 | 7'6" x 5'1"     | 2.28 x 1.55 n |
|  | Bedroom 3  | 11'8" x 9'11"   | 3.55 x 3.02 n |
|  | Bedroom 4  | 12'2" x 8'7"    | 3.72 x 2.63 n |
|  | Bathroom   | 8'5" x 7'11"    | 2.57 x 2.41 m |

Customers should note this illustration is an example of the Henley house type. All dimensions indicated are approximate and the furniture layout is for illustrative purposes only. Homes may be 'handed' (mirror image) versions of the illustrations, and may be detached, semi-detached or terraced. Materials used may differ from plot to plot including render and roof tile colours. Detailed plans and specifications are available for inspection for each plot at our Sales Centre during working hours and customers must check their individual specifications prior to making a reservation.

KEY [ ] Hob ov Oven f Fridge/freezer wm Washing machine space dw Dishwasher space td Tumble dryer space f Hot water cylinder ST Cupboard

< Denotes where dimensions are taken from. All wardrobes are subject to site specification. Please see Sales Consultant for further details.