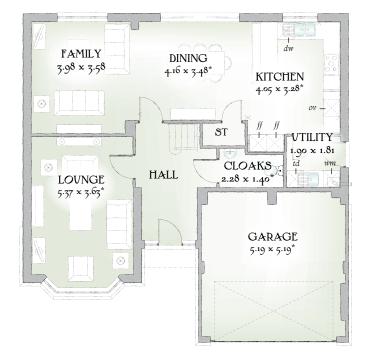

## **GROUND FLOOR**

| Lounge  | 17'7" x 11'11" | 5.37 x 3.63 m* |
|---------|----------------|----------------|
| Kitchen | 13'3" x 10'9"  | 4.05 x 3.28 m* |
| Dining  | 13'8" x 11'5"  | 4.16 x 3.48 m* |
| Family  | 13'2" x 11'9"  | 3.98 x 3.58 m  |
| Utility | 6'3" x 5'11"   | 1.90 x 1.81 m  |
| Cloaks  | 7'6" x 4'7"    | 2.28 x 1.40 m* |
| Garage  | 17'0" x 17'0"  | 5.19 x 5.19 m* |