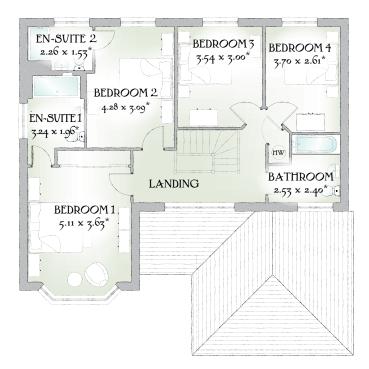

## FIRST FLOOR

| Bedroom 1  | 16'9" x 11'11" | 5.11 x 3.63 m* |
|------------|----------------|----------------|
| En-suite 1 | 10'8" x 6'5"   | 3.24 x 1.96 m* |
| Bedroom 2  | 14'1" x 10'2"  | 4.28 x 3.09 m* |
| En-suite 2 | 7'5" x 5'0"    | 2.26 x 1.53 m* |
| Bedroom 3  | 11'7" x 9'10"  | 3.54 x 3.00 m* |
| Bedroom 4  | 12'2" x 8'7"   | 3.70 x 2.61 m* |
| Bathroom   | 8'4" x 7'10"   | 2.53 x 2.40 m* |