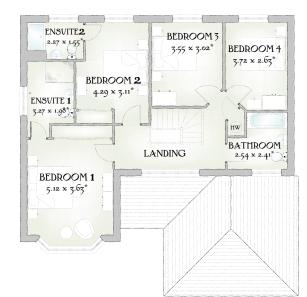

## FIRST FLOOR

| Bedroom 1 | 16'10" x 11'11" | 5.12 x 3.63 m* |
|-----------|-----------------|----------------|
| EnSuite 1 | 10'8" x 6'6"    | 3.27 x 1.98 m* |
| Bedroom 2 | 14'1" x 10'2"   | 4.29 x 3.11 m* |
| EnSuite 2 | 7'5" x 5'1"     | 2.27 x 1.55 m* |
| Bedroom 3 | 11'8" x 9'11"   | 3.55 x 3.02 m* |
| Bedroom 4 | 12'2" x 8'7"    | 3.72 x 2.63 m* |
| Bathroom  | 8'4" x 7'11"    | 2.54 x 2.41 m* |

 KEY
 Sol
 ov
 Oven ff
 Fridge/freezer wm
 Washing machine space

 dw
 Dishwasher space
 op
 Optional wardrobe\*\*
 td
 Tumble dryer space

 bw
 Hot Water Cylinder
 Hot Water Cylinder
 Hot Water Cylinder
 Hot Water Cylinder

\* Max dimensions Note: Bedroom dimensions taken into wardrobe recess