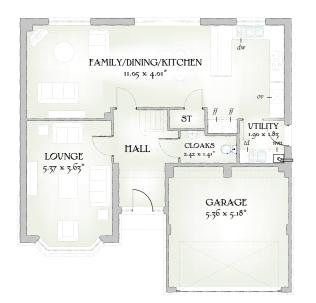

## GROUND FLOOR

| Lounge                        | 17'7" x 11'11" | 5.37 x 3.63 m*  |
|-------------------------------|----------------|-----------------|
| Family/<br>Dining/<br>Kitchen | 36'3" x 13'2"  | 11.05 x 4.01 m* |
| Utility                       | 6'3" x 6'0"    | 1.90 x 1.83 m   |
| Cloaks                        | 7'11" x 4'8"   | 2.42 x 1.41 m*  |
| Garage                        | 17'7" x 17'0"  | 5.36 x 5.18 m*  |

 KEY
 Sol
 ov
 Oven ff
 Fridge/freezer wm
 Washing machine space

 dw
 Dishwasher space
 op
 Optional wardrobe\*\*
 td
 Tumble dryer space

 bw
 Hot Water Cylinder
 Hot Water Cylinder
 Hot Water Cylinder
 Hot Water Cylinder

\* Max dimensions Note: Bedroom dimensions taken into wardrobe recess