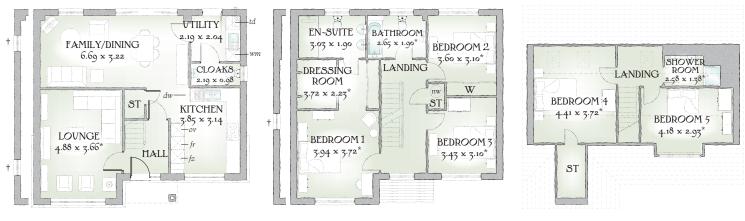

#### **GROUND FLOOR**

| Lounge            | 16'0" x 12'0"  | 4.88 x 3.66 m* |
|-------------------|----------------|----------------|
| Kitchen           | 12'8" x 10'4"  | 3.85 x 3.14 m  |
| Family/<br>Dining | 21'11" x 10'7" | 6.69 x 3.22 m  |
| Utility           | 7'2" x 6'8"    | 2.19 x 2.04 m  |
| Cloaks            | 7'2" x 3'3"    | 2.19 x 0.98 m  |

### FIRST FLOOR

| Bedroom 1        | 12'11" x 12'2" | 3.94 x 3.72 m* |
|------------------|----------------|----------------|
| En-suite         | 9'11" x 6'3"   | 3.03 x 1.90 m  |
| Dressing<br>Room | 12'2" x 7'4"   | 3.72 x 2.23 m* |
| Bedroom 2        | 11'10" x 10'2" | 3.60 x 3.10 m* |
| Bedroom 3        | 11'3" x 10'2"  | 3.43 x 3.10 m* |
| Bathroom         | 8'8" x 6'3"    | 2.65 x 1.90 m* |

#### SECOND FLOOR

| Bedroom 4   | 14'6" x 12'2" | 4.41 x 3.72 m* |
|-------------|---------------|----------------|
| Bedroom 5   | 13'9" x 9'7"  | 4.18 x 2.93 m* |
| Shower Room | 8'6" x 4'6"   | 2.58 x 1.38 m* |

\*Max dimensions Note: Bedroom dimensions taken into wardrobe recess. All wardrobes are subject to site specification. Please see Sales Consultant for further details.