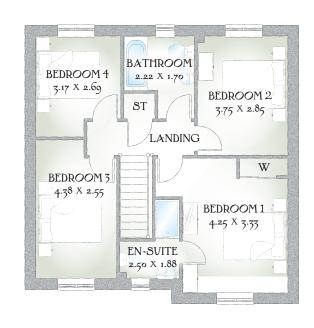

## FIRST FLOOR

| Bedroom 1 | 13'11" x 10'10" | 4.25 x 3.33m |
|-----------|-----------------|--------------|
| En-suite  | 8'2" x 6'2"     | 2.50 x 1.88m |
| Bedroom 2 | 12'3" x 9'4"    | 3.75 x 2.85m |
| Bedroom 3 | 14'4" x 8'4"    | 4.38 x 2.55m |
| Bedroom 4 | 10'4" x 8'9"    | 3.17 x 2.69m |
| Bathroom  | 7'3" x 5'6"     | 2.22 x 1.70m |

KEY OHOD ST Cupboard W Wardrobe

\*Max dimensions Note: Bedroom dimensions taken into wardrobe recess. All wardrobes are subject to site specification. Please see Sales Consultant for further details.