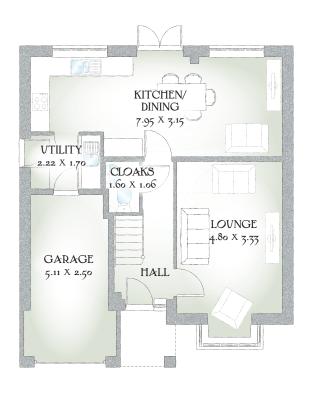

## GROUND FLOOR

| Lounge                             | 15'8" x 10'11 | " 4.80 x 3.33m |
|------------------------------------|---------------|----------------|
| Kitchen/<br>Dining/<br>Family Area | 26'0" x 10'4" | 7.95 x 3.15m   |
| Utility                            | 7'3" x 5'6"   | 2.22 x 1.70m   |
| Cloaks                             | 5'2" x 3'5"   | 1.60 x 1.06m   |
| Garage                             | 16'9" x 9'8"  | 5.11 x 2.50m   |

KEY OHOD ST Cupboard W Wardrobe

\*Max dimensions Note: Bedroom dimensions taken into wardrobe recess. All wardrobes are subject to site specification. Please see Sales Consultant for further details.