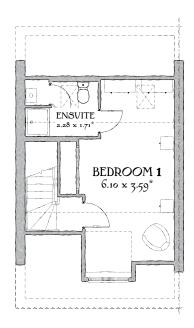

## SECOND FLOOR

| Bedroom 1 | 20'0" x 11'9" | 6.10 x 3.59 m* |
|-----------|---------------|----------------|
| EnSuite   | 7'6" x 5'7"   | 2.28 x 1.71 m* |