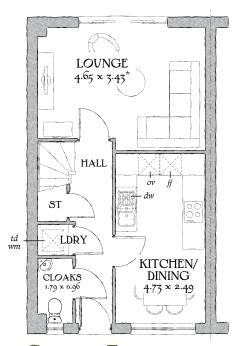

## GROUND FLOOR

| Lounge             | 15'3" x 11'3" | 4.65 x 3.43 m |
|--------------------|---------------|---------------|
| Kitchen/<br>Dining | 15'6" x 8'2"  | 4.73 x 2.49 m |
| Cloaks             | 5'10" x 3'2"  | 1.79 x 0.96 m |
| Laundry            | 3'2" x 2'10"  | 0.96 x 0.86 m |