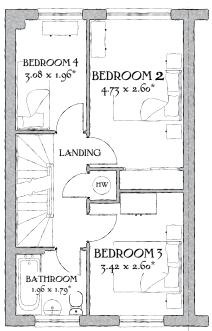

## FIRST FLOOR

| Bedroom 2 | 15'6" x 8'6" | 4.73 x 2.60 m* |
|-----------|--------------|----------------|
| Bedroom 3 | 11'3" x 8'6" | 3.42 x 2.60 m* |
| Bedroom 4 | 10'1" x 6'5" | 3.08 x 1.96 m* |
| Bathroom  | 6'5" x 5'10" | 1.96 x 1.79 m* |