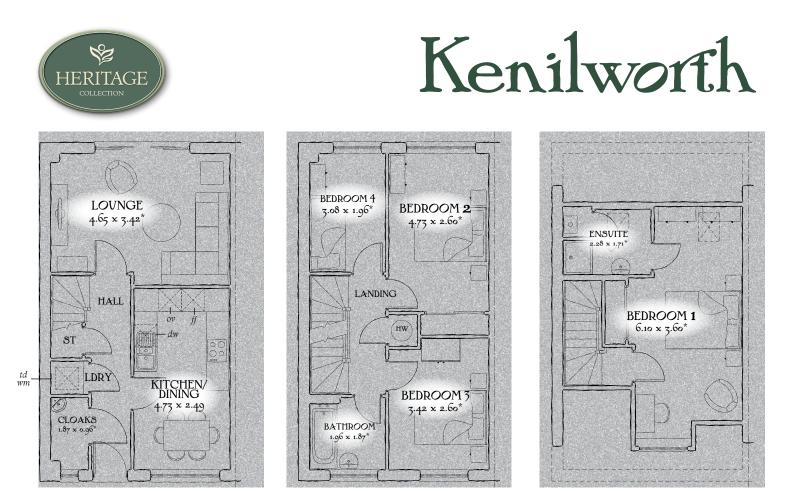

## **GROUND FLOOR**

| Lounge             | 15'3" x 11'3" | 4.65 x 3.42 m* |
|--------------------|---------------|----------------|
| Kitchen/<br>Dining | 15'6" x 8'2"  | 4.73 x 2.49 m  |
| Cloaks             | 6'2" x 3'2"   | 1.87 x 0.96 m* |
| Laundry            | 3'2" x 2'10"  | 0.96 x 0.86 m  |

| First Floor |              |                |  |  |
|-------------|--------------|----------------|--|--|
| Bedroom 2   | 15'6" x 8'6" | 4.73 x 2.60 m* |  |  |
| Bedroom 3   | 11'3" x 8'6" | 3.42 x 2.60 m* |  |  |
| Bedroom 4   | 10'1" x 6'5" | 3.08 x 1.96 m* |  |  |
| Bathroom    | 6'5" x 6'2"  | 1.96 x 1.87 m* |  |  |

## SECOND FLOOR

| Bedroom 1 | 20'0" x 11'10" | 6.10 x 3.60 m* |
|-----------|----------------|----------------|
| En-suite  | 7'6" x 5'7"    | 2.28 x 1.71 m* |

Customers should note this illustration is an example of The Kenilworth house type. All dimensions indicated are approximate and the furniture layout is for illustrative purposes only. Homes may be 'handed' (mirror image) versions of the illustrations, and may be detached, semi-detached or terraced. Materials used may differ from plot to plot including render and root tile colours. Detailed plans and specifications are available for inspection for each plot at our Sales Centre during working hours and customers must check their individual specifications prior to making a reservation.