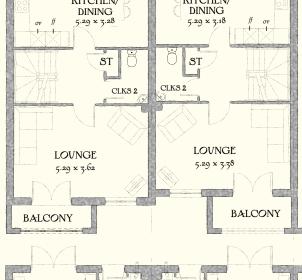

## FIRST FLOOR

| Lounge (End)             | 17'4" x 11'11" | 5.29 x 3.62 m* |
|--------------------------|----------------|----------------|
| Lounge (Mid)             | 17'4" x 11'1"  | 5.29 x 3.38 m* |
| Kitchen/ (End)<br>Dining | 17'4" x 10'9"  | 5.29 x 3.28 m  |
| Kitchen/(Mid) Dining     | 17'4" x 10'5"  | 5.29 x 3.18 m  |
| Cloaks 2                 | 6'11" x 5'5"   | 2.12 x 1.64 m* |

## GROUND FLOOR

| Garage (End)              | 20'0" x 9'10"  | 6.10 x 3.00 m* |
|---------------------------|----------------|----------------|
| Garage (Mid)              | 20'4" x 9'10"  | 6.20 x 3.00 m* |
| Study/ (End)<br>Bedroom 4 | 10'10" x 10'9" | 3.29 x 3.28 m* |
| Study/ (Mid)<br>Bedroom 4 | 10'10" x 10'5" | 3.29 x 3.18 m* |
| Utility (End)             | 10'9" x 6'3"   | 3.28 x 1.91 m* |
| Utility (Mid)             | 10'5" x 6'3"   | 3.18 x 1.91 m* |
| Cloaks 1                  | 8'1" x 3'6"    | 2.46 x 1.06 m  |

KEY

OO Hob ov Oven ff Fridge/freezer w/d Washer/Dryer space op Optional wardrobe td Tumble dryer space bw Hot Water Cylinder
\*Max dimensions Note: Bedroom dimensions taken into wardrobe recess