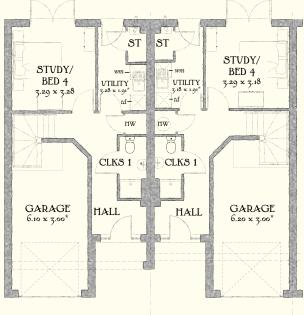

## GROUND FLOOR

| Garage (End)              | 20'0" x 9'10"  | 6.10 x 3.00 m* |
|---------------------------|----------------|----------------|
| Garage (Mid)              | 20'4" x 9'10"  | 6.20 x 3.00 m* |
| Study/ (End)<br>Bedroom 4 | 10'10" x 10'9" | 3.29 x 3.28 m* |
| Study/ (Mid)<br>Bedroom 4 | 10'10" x 10'5" | 3.29 x 3.18 m* |
| Utility (End)             | 10'9" x 6'3"   | 3.28 x 1.91 m* |
| Utility (Mid)             | 10'5" x 6'3"   | 3.18 x 1.91 m* |
| Cloaks 1                  | 8'1" x 3'6"    | 2.46 x 1.06 m  |