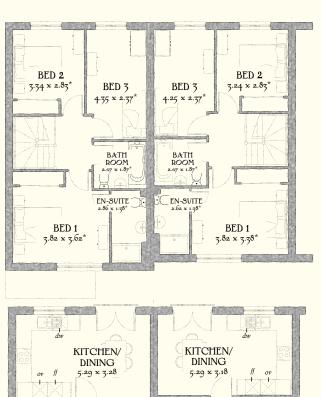

## SECOND FLOOR

| Bedroom 1 (End) | 12'6" x 11'11" | 3.82 x 3.62 m* |
|-----------------|----------------|----------------|
| Bedroom 1 (Mid) | 12'6" x 11'1"  | 3.82 x 3.38 m* |
| En-Suite (End)  | 9'5" x 4'6"    | 2.86 x 1.38 m* |
| En-Suite (Mid)  | 8'7" x 4'6"    | 2.62 x 1.38 m* |
| Bedroom 2 (End) | 10'11" x 9'3"  | 3.34 x 2.83 m* |
| Bedroom 2 (Mid) | 10'7" x 9'3"   | 3.24 x 2.83 m* |
| Bedroom 3 (End) | 14'3" x 7'9"   | 4.35 x 2.37 m* |
| Bedroom 3 (Mid) | 13'11" x 7'9"  | 4.25 x 2.37 m* |
| Bathroom        | 6'9" x 6'2"    | 2.07 x 1.87 m* |

KEY

OO Hob ov Oven ff Fridge/freezer w/d Washer/Dryer space op Optional wardrobe td Tumble dryer space bw Hot Water Cylinder
\*Max dimensions Note: Bedroom dimensions taken into wardrobe recess