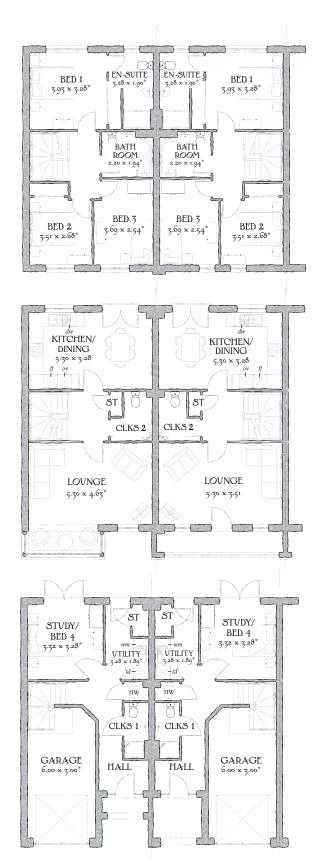

## SECOND FLOOR

| Bedroom 1 | 12'11" x 10'9" | 3.93 x 3.28 m* |
|-----------|----------------|----------------|
| En-Suite  | 10'9" x 6'3"   | 3.28 x 1.90 m* |
| Bedroom 2 | 11'6" x 8'10"  | 3.51 x 2.68 m* |
| Bedroom 3 | 12'1" x 8'4"   | 3.69 x 2.54 m* |
| Bathroom  | 7'3" x 6'4"    | 2.20 x 1.94 m* |

# FIRST FLOOR

| Lounge (Mid)       | 17'5" x 11'6" | 5.30 x 3.51 m  |
|--------------------|---------------|----------------|
| Lounge (End)       | 17'5" x 15'2" | 5.30 x 4.63 m* |
| Kitchen/<br>Dining | 17'5" x 10'9" | 5.30 x 3.28 m* |
| Cloaks 2           | 6'11" x 5'10" | 2.12 x 1.78 m* |

### **GROUND FLOOR**

| Garage              | 19'8" x 9'10"  | 6.00 x 3.00 m* |
|---------------------|----------------|----------------|
| Study/<br>Bedroom 4 | 10'11" x 10'9" | 3.32 x 3.28 m* |
| Utility             | 10'9" x 6'2"   | 3.28 x 1.89 m* |
| Cloaks 1            | 8'1" x 3'6"    | 2.46 x 1.06 m* |

#### KEY

 Image: Solution
 Box Oven ff Fridge/freezer wm Washing machine space

 dw Dishwasher space
 op Optional wardrobe td Tumble dryer space

 bw Hot Water Cylinder
 Solution

\* Max dimensions Note: Bedroom dimensions taken into wardrobe recess