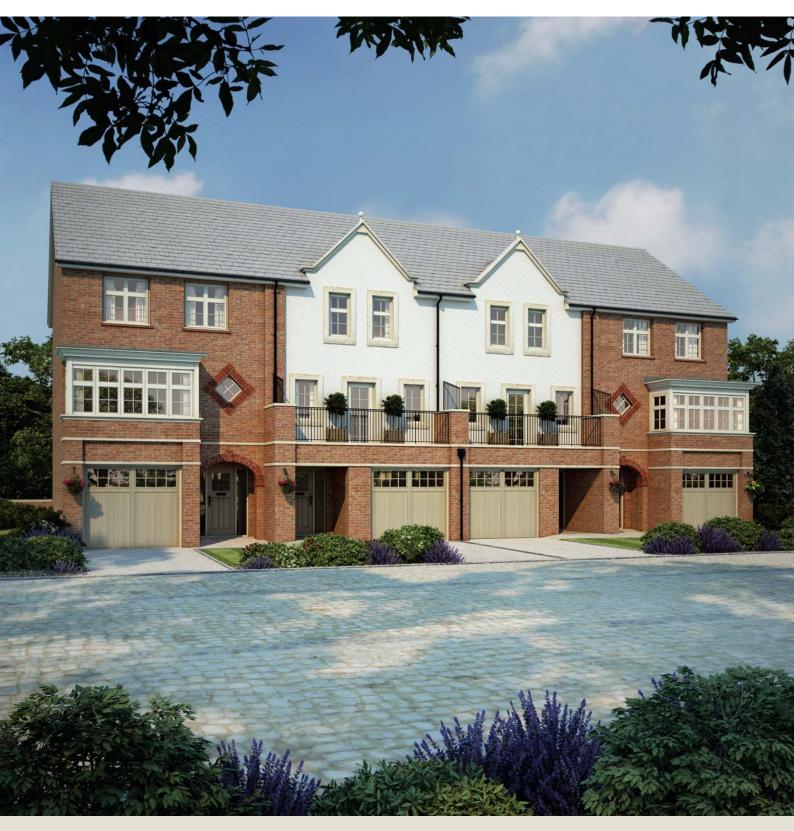

he Kensington three storey home, with its sunroom or balcony off the main lounge, is a home to help you relax and unwind. The innovative design ensures complete flexibility to suit your lifestyle.

Customers should note this illustration is an example of The Kensington+ housetype. All dimensions indicated are approximate and furniture layout is for illustrative purposes only. Homes may be a 'handed' (mirror image) versions of the illustrations, and may be detached, semi-detached or terraced. Materials used may differ from plot to plot including render and roof tile colours. Detailed plans and specifications are available for inspection for each plot at our Marketing Suite during working hours and customers must check their individual specifications prior to making reservation.